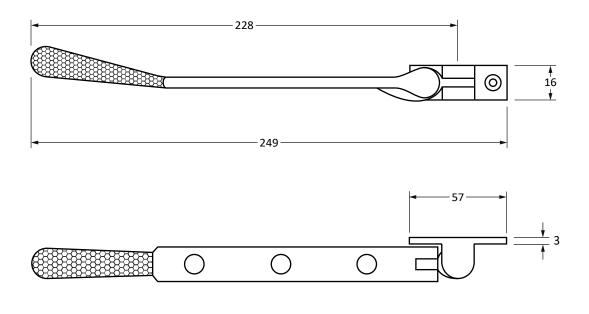

Please Note, due to the hand crafted nature of our products all measurements are approximate and should be used as a guide only.

| Product Information |                            | Pack Contents     | Fixing Screws  |                             |
|---------------------|----------------------------|-------------------|----------------|-----------------------------|
| Product Code:       | 46477                      | 1 x Stay          | Size:          | Gauge 8 x 3/4" (4mm x 19mm) |
| Description:        | Hammered Newbury 8" Window | 2 x Stay Pins     | Type:          | Countersunk Raised Head     |
|                     | Stay                       | 6 x Fixing Screws | Finish:        | Pewter                      |
| Finish:             | Pewter                     |                   | Base Material: | Stainless Steel             |
| Base Material:      | Mild Steel                 |                   |                |                             |