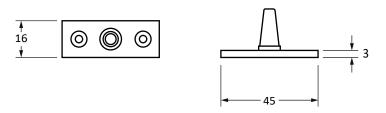

Please Note, due to the hand crafted nature of our products all measurements are approximate and should be used as a guide only.

| Product Information |                            | Pack Contents     | Fixing Screws  |                             |
|---------------------|----------------------------|-------------------|----------------|-----------------------------|
| Product Code:       | 46477                      | 1 x Stay          | Size:          | Gauge 8 x 3/4" (4mm x 19mm) |
| Description:        | Hammered Newbury 8" Window | 2 x Stay Pins     | Type:          | Countersunk Raised Head     |
|                     | Stay                       | 6 x Fixing Screws | Finish:        | Pewter                      |
| Finish:             | Pewter                     |                   | Base Material: | Stainless Steel             |
| Base Material:      | Mild Steel                 |                   |                |                             |