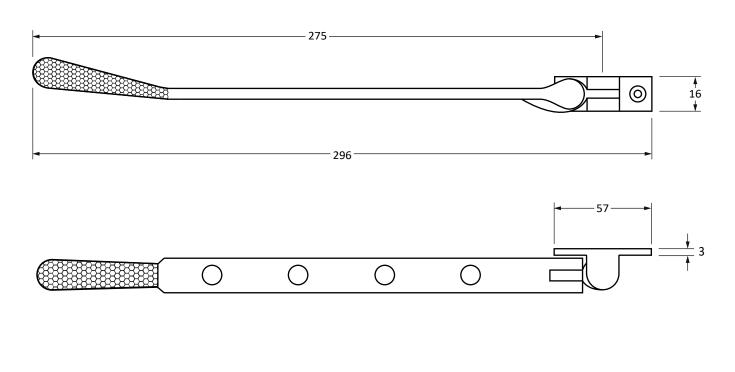

www.fromtheanvil.co.uk

Please Note, due to the hand crafted nature of our products all measurements are approximate and should be used as a guide only.

| 1                   | '                           | * * * * * * * * * * * * * * * * * * * * | 8              | ,                           |
|---------------------|-----------------------------|-----------------------------------------|----------------|-----------------------------|
| Product Information |                             | Pack Contents                           | Fixing Screws  |                             |
| Product Code:       | 46480                       | 1 x Stay                                | Size:          | Gauge 8 x 3/4" (4mm x 19mm) |
| Description:        | Hammered Newbury 10" Window | 2 x Stay Pins                           | Туре:          | Countersunk Raised Head     |
|                     | Stay                        | 6 x Fixing Screws                       | Finish:        | Pewter                      |
| Finish:             | Pewter                      |                                         | Base Material: | Stainless Steel             |
| Base Material:      | Mild Steel                  |                                         |                |                             |