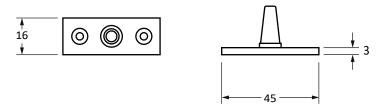

www.fromtheanvil.co.uk

Please Note, due to the hand crafted nature of our products all measurements are approximate and should be used as a guide only.

| 1                   | '                           | * * * * * * * * * * * * * * * * * * * * | 8              | ,                           |
|---------------------|-----------------------------|-----------------------------------------|----------------|-----------------------------|
| Product Information |                             | Pack Contents                           | Fixing Screws  |                             |
| Product Code:       | 46480                       | 1 x Stay                                | Size:          | Gauge 8 x 3/4" (4mm x 19mm) |
| Description:        | Hammered Newbury 10" Window | 2 x Stay Pins                           | Туре:          | Countersunk Raised Head     |
|                     | Stay                        | 6 x Fixing Screws                       | Finish:        | Pewter                      |
| Finish:             | Pewter                      |                                         | Base Material: | Stainless Steel             |
| Base Material:      | Mild Steel                  |                                         |                |                             |