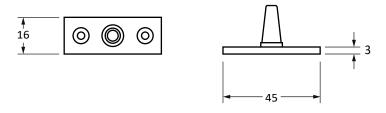

www.fromtheanvil.co.uk

Please Note, due to the hand crafted nature of our products all measurements are approximate and should be used as a guide only.

| <b>'</b>            | '                           | 1.1               | 3              | ,                           |
|---------------------|-----------------------------|-------------------|----------------|-----------------------------|
| Product Information |                             | Pack Contents     | Fixing Screws  |                             |
| Product Code:       | 46483                       | 1 x Stay          | Size:          | Gauge 8 x 3/4" (4mm x 19mm) |
| Description:        | Hammered Newbury 12" Window | 2 x Stay Pins     | Type:          | Countersunk Raised Head     |
|                     | Stay                        | 6 x Fixing Screws | Finish:        | Pewter                      |
| Finish:             | Pewter                      |                   | Base Material: | Stainless Steel             |
| Base Material:      | Mild Steel                  |                   |                |                             |