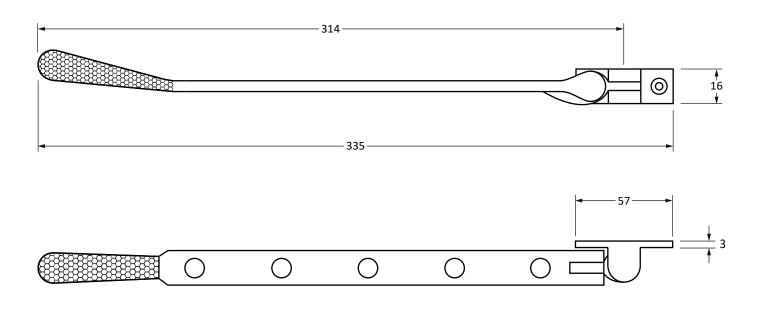

www.fromtheanvil.co.uk

Please Note, due to the hand crafted nature of our products all measurements are approximate and should be used as a guide only.

| <b>'</b>            | '                           | 1.1               | 3              | ,                           |
|---------------------|-----------------------------|-------------------|----------------|-----------------------------|
| Product Information |                             | Pack Contents     | Fixing Screws  |                             |
| Product Code:       | 46483                       | 1 x Stay          | Size:          | Gauge 8 x 3/4" (4mm x 19mm) |
| Description:        | Hammered Newbury 12" Window | 2 x Stay Pins     | Type:          | Countersunk Raised Head     |
|                     | Stay                        | 6 x Fixing Screws | Finish:        | Pewter                      |
| Finish:             | Pewter                      |                   | Base Material: | Stainless Steel             |
| Base Material:      | Mild Steel                  |                   |                |                             |