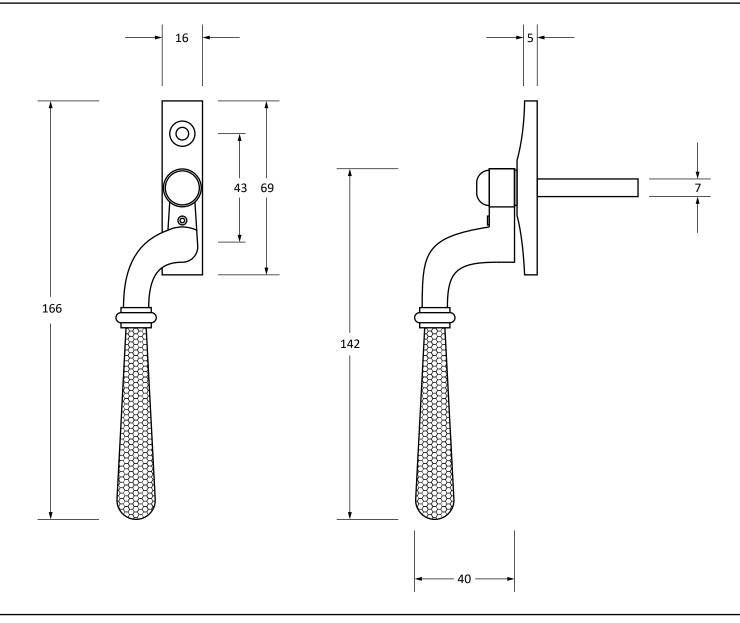

Please Note, due to the hand crafted nature of our products all measurements are approximate and should be used as a guide only.

| Product Information |                             | Pack Contents       | Fixing Screws  |                 |
|---------------------|-----------------------------|---------------------|----------------|-----------------|
| Product Code:       | 46492                       | 1 x LH Espagnolette | Size:          | M5 x 40mm       |
| Description:        | Hammered Newbury Espag - LH | 1 x Anvil Allen Key | Type:          | Machine Screw   |
| Finish:             | Matt Black                  | 2 x Fixing Screws   | Finish:        | Matt Black      |
| Base Material:      | Mild Steel                  |                     | Base Material: | Stainless Steel |
|                     |                             |                     |                |                 |