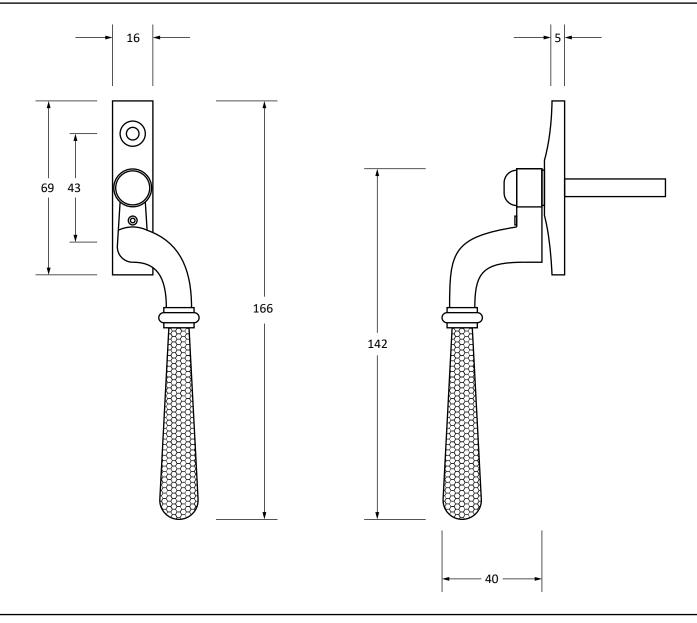

Please Note, due to the hand crafted nature of our products all measurements are approximate and should be used as a guide only.

| Product Information |                             | Pack Contents       | Fixing Screws  |                 |
|---------------------|-----------------------------|---------------------|----------------|-----------------|
| Product Code:       | 46493                       | 1 x RH Espagnolette | Size:          | M5 x 40mm       |
| Description:        | Hammered Newbury Espag - RH | 1 x Anvil Allen Key | Туре:          | Machine Screw   |
| Finish:             | Matt Black                  | 2 x Fixing Screws   | Finish:        | Matt Black      |
| Base Material:      | Mild Steel                  |                     | Base Material: | Stainless Steel |
|                     |                             |                     |                |                 |