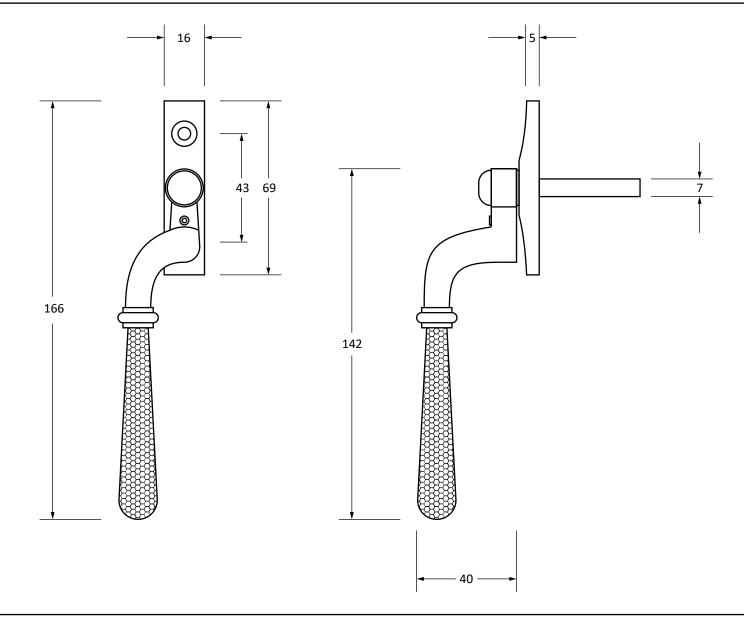

Please Note, due to the hand crafted nature of our products all measurements are approximate and should be used as a guide only.

| on                          | Pack Contents                                  | Fixing Screws                                              |                                                                               |
|-----------------------------|------------------------------------------------|------------------------------------------------------------|-------------------------------------------------------------------------------|
| 46494                       | 1 x LH Espagnolette                            | Size:                                                      | M5 x 40mm                                                                     |
| Hammered Newbury Espag - LH | 1 x Anvil Allen Key                            | Туре:                                                      | Machine Screw                                                                 |
| Pewter                      | 2 x Fixing Screws                              | Finish:                                                    | Pewter                                                                        |
| Mild Steel                  |                                                | Base Material:                                             | Stainless Steel                                                               |
| -<br>F                      | 16494<br>Hammered Newbury Espag - LH<br>Pewter | 1 x LH Espagnolette  1 x Anvil Allen Key 2 x Fixing Screws | 1 x LH Espagnolette Size: 1 x Anvil Allen Key Type: 2 x Fixing Screws Finish: |