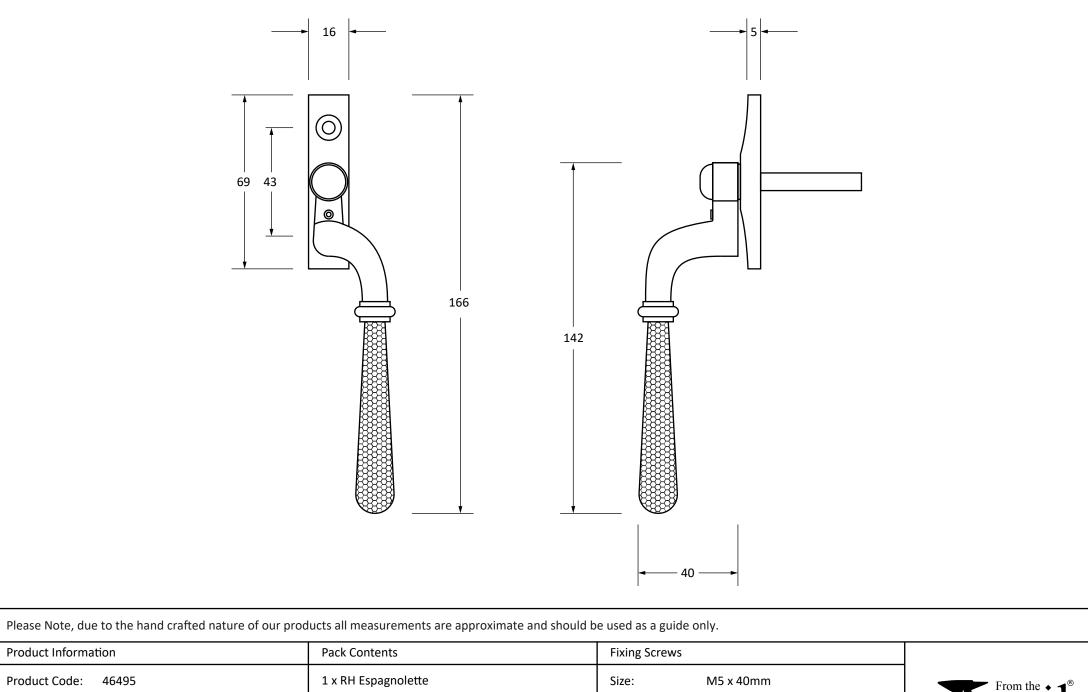

| Product Code:<br>Description:<br>Finish:<br>Base Material: | 46495<br>Hammered Newbury Espag - RH<br>Pewter<br>Mild Steel | 1 x RH Espagnolette<br>1 x Anvil Allen Key<br>2 x Fixing Screws | Size:<br>Type:<br>Finish:<br>Base Material: | M5 x 40mm<br>Machine Screw<br>Pewter<br>Stainless Steel | From the • 1 <sup>®</sup><br>www.fromtheanvil.co.uk |
|------------------------------------------------------------|--------------------------------------------------------------|-----------------------------------------------------------------|---------------------------------------------|---------------------------------------------------------|-----------------------------------------------------|
|------------------------------------------------------------|--------------------------------------------------------------|-----------------------------------------------------------------|---------------------------------------------|---------------------------------------------------------|-----------------------------------------------------|