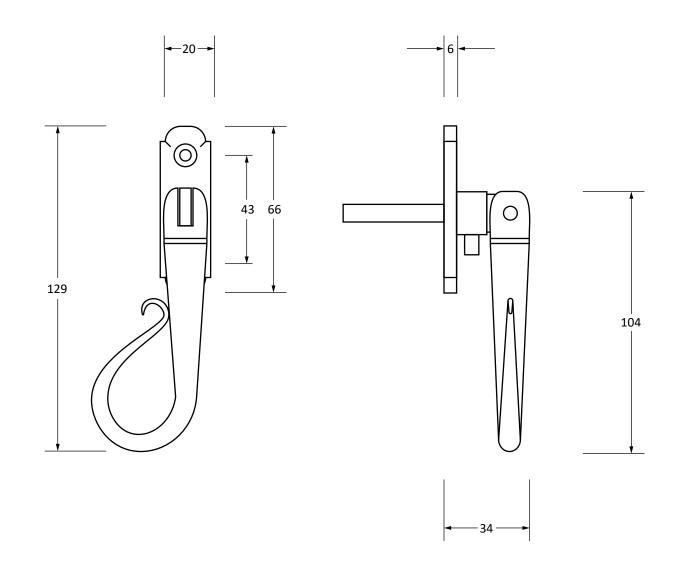

Please Note, due to the hand crafted nature of our products all measurements are approximate and should be used as a guide only.

| Product Information |                            | Pack Contents                     | Fixing Screws  |                 |
|---------------------|----------------------------|-----------------------------------|----------------|-----------------|
| Product Code:       | 46497                      | 1 x Espag                         | Size:          | M5 x 40mm       |
| Description:        | Shepherds Crook Espag - LH | 1 x Standard Spindle (7mm x 70mm) | Type:          | Machine Screw   |
| Finish:             | Beeswax                    | 1 x Steel Allen Key               | Finish:        | Beeswax         |
| Base Material:      | Mild Steel                 | 2 x Fixing Screws                 | Base Material: | Stainless Steel |