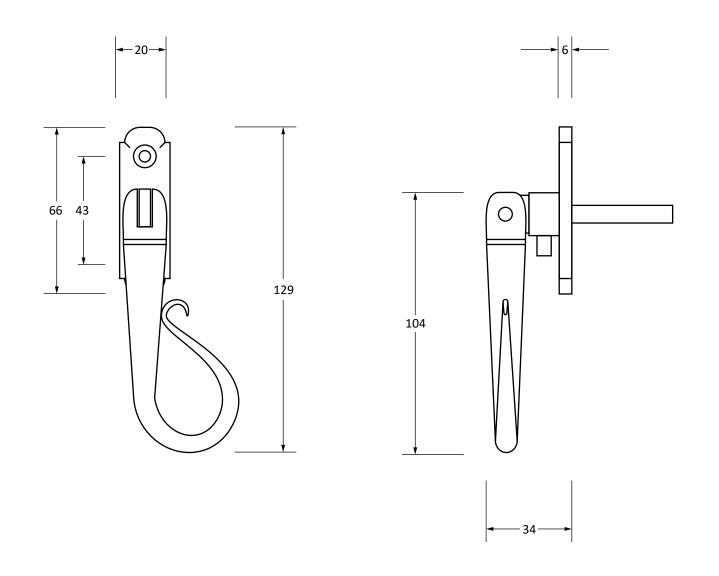

Please Note, due to the hand crafted nature of our products all measurements are approximate and should be used as a guide only.

| Product Information |                             | Pack Contents                     | Fixing Screws  |                 |
|---------------------|-----------------------------|-----------------------------------|----------------|-----------------|
| Product Code:       | 46496                       | 1 x Espag                         | Size:          | M5 x 40mm       |
| Description:        | Shepherd's Crook Espag - RH | 1 x Standard Spindle (7mm x 70mm) | Туре:          | Machine Screw   |
| Finish:             | Beeswax                     | 1 x Steel Allen Key               | Finish:        | Beeswax         |
| Base Material:      | Mild Steel                  | 2 x Fixing Screws                 | Base Material: | Stainless Steel |
|                     |                             |                                   |                |                 |