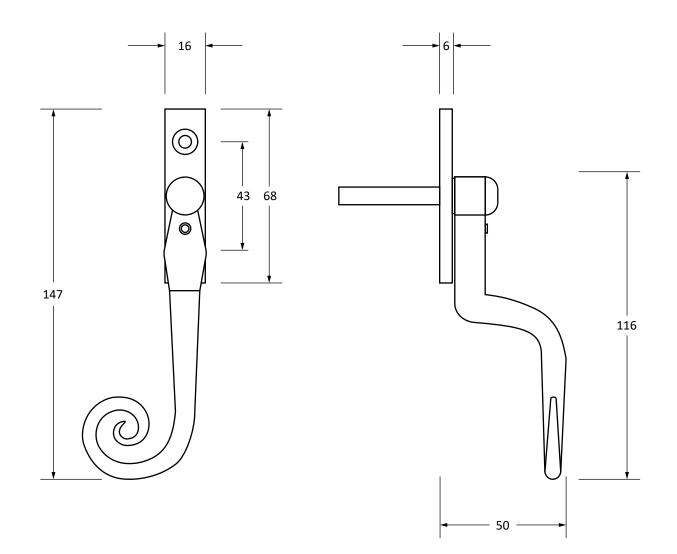

Please Note, due to the hand crafted nature of our products all measurements are approximate and should be used as a guide only.

| Product Information                                                                                            | Pack Contents                                         | Fixing Screws                                                                               |                                                       |
|----------------------------------------------------------------------------------------------------------------|-------------------------------------------------------|---------------------------------------------------------------------------------------------|-------------------------------------------------------|
| Product Code: 46499<br>Description: 16mm Monkeytail Espag - LH<br>Finish: Beeswax<br>Base Material: Mild Steel | 1 x Espag<br>1 x Steel Allen Key<br>2 x Fixing Screws | Size: M5 x 40mm<br>Type: Machine Screw<br>Finish: Beeswax<br>Base Material: Stainless Steel | From the • 1 <sup>®</sup><br>www.from the anvil.co.uk |