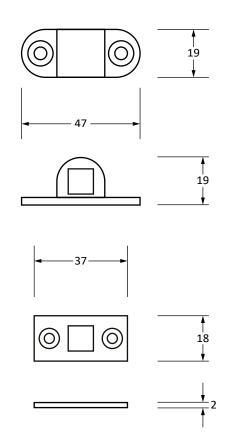

Please Note, due to the hand crafted nature of our products all measurements are approximate and should be used as a guide only.

| Product Information |                               | Pack Contents      | Fixing Screws  |                               |
|---------------------|-------------------------------|--------------------|----------------|-------------------------------|
| Product Code:       | 46502                         | 1 x Fanlight Catch | Size:          | Gauge 6 x 3/4" (3.5mm x 19mm) |
| Description:        | Fanlight Catch with two Keeps | 1 x Mortice Plate  | Type:          | Countersunk                   |
| Finish:             | Beeswax                       | 1 x Latch Keep     | Finish:        | Beeswax                       |
| Base Material:      | Mild Steel                    | 6 x Fixing Screws  | Base Material: | Stainless Steel               |
|                     |                               |                    |                |                               |
|                     |                               |                    |                |                               |