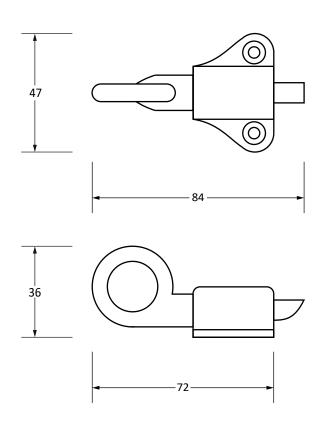

Please Note, due to the hand crafted nature of our products all measurements are approximate and should be used as a guide only.

| Product Information |                               | Pack Contents      | Fixing Screws  |                               |
|---------------------|-------------------------------|--------------------|----------------|-------------------------------|
| Product Code:       | 46502                         | 1 x Fanlight Catch | Size:          | Gauge 6 x 3/4" (3.5mm x 19mm) |
| Description:        | Fanlight Catch with two Keeps | 1 x Mortice Plate  | Type:          | Countersunk                   |
| Finish:             | Beeswax                       | 1 x Latch Keep     | Finish:        | Beeswax                       |
| Base Material:      | Mild Steel                    | 6 x Fixing Screws  | Base Material: | Stainless Steel               |
|                     |                               |                    |                |                               |
|                     |                               |                    |                |                               |