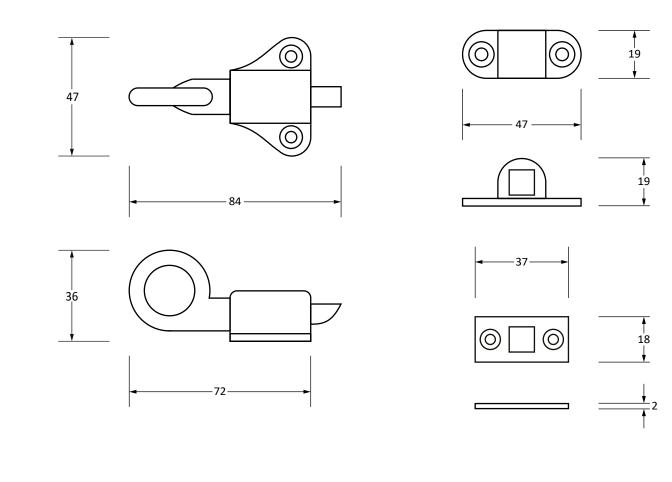

Please Note, due to the hand crafted nature of our products all measurements are approximate and should be used as a guide only.

| Pack Contents      | Fixing Screws                                             |                                                                    |                                                                                                                  |
|--------------------|-----------------------------------------------------------|--------------------------------------------------------------------|------------------------------------------------------------------------------------------------------------------|
| 1 x Fanlight Catch | Size:                                                     | Gauge 6 x 3/4" (3.5mm x 19mm)                                      |                                                                                                                  |
| 1 x Mortice Plate  | Туре:                                                     | Countersunk                                                        |                                                                                                                  |
| 1 x Latch Keep     | Finish:                                                   | Pewter                                                             |                                                                                                                  |
| 6 x Fixing Screws  | Base Material:                                            | Stainless Steel                                                    |                                                                                                                  |
|                    |                                                           |                                                                    |                                                                                                                  |
|                    | 1 x Fanlight Catch<br>1 x Mortice Plate<br>1 x Latch Keep | 1 x Fanlight CatchSize:1 x Mortice PlateType:1 x Latch KeepFinish: | 1 x Fanlight CatchSize:Gauge 6 x 3/4" (3.5mm x 19mm)1 x Mortice PlateType:Countersunk1 x Latch KeepFinish:Pewter |