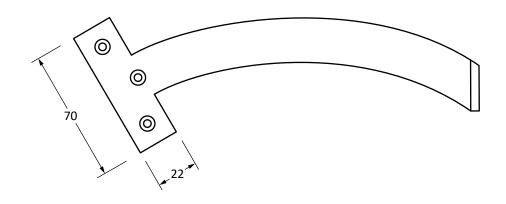

Please Note, due to the hand crafted nature of our products all measurements are approximate and should be used as a guide only.

|   | <u> </u>            | '                         |                   |                | ,                           |
|---|---------------------|---------------------------|-------------------|----------------|-----------------------------|
|   | Product Information |                           | Pack Contents     | Fixing Screw   |                             |
|   | Product Code:       | 46506                     | 2 x Stay          | Size:          | Gauge 8 x 3/4" (4mm x 19mm) |
|   | Description:        | 8.5" Quadrant Stay (Pair) | 6 x Fixing Screws | Type:          | Countersunk Screw           |
|   | Finish:             | Beeswax                   |                   | Finish:        | Beeswax                     |
| ì | Base Material:      | Mild Steel                |                   | Base Material: | Stainless Steel             |
|   |                     |                           |                   |                |                             |