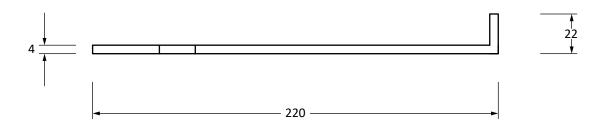

Please Note, due to the hand crafted nature of our products all measurements are approximate and should be used as a guide only.

|   | <u> </u>            | '                         |                   |                | ,                           |
|---|---------------------|---------------------------|-------------------|----------------|-----------------------------|
|   | Product Information |                           | Pack Contents     | Fixing Screw   |                             |
|   | Product Code:       | 46506                     | 2 x Stay          | Size:          | Gauge 8 x 3/4" (4mm x 19mm) |
|   | Description:        | 8.5" Quadrant Stay (Pair) | 6 x Fixing Screws | Type:          | Countersunk Screw           |
|   | Finish:             | Beeswax                   |                   | Finish:        | Beeswax                     |
| ì | Base Material:      | Mild Steel                |                   | Base Material: | Stainless Steel             |
|   |                     |                           |                   |                |                             |