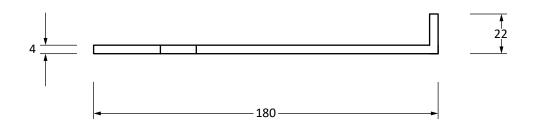

Please Note, due to the hand crafted nature of our products all measurements are approximate and should be used as a guide only.

| Product Information                                                                        | Pack Contents                 | Fixing Screw                                                                                     |                                                     |
|--------------------------------------------------------------------------------------------|-------------------------------|--------------------------------------------------------------------------------------------------|-----------------------------------------------------|
| Product Code:46505Description:7" Quadrant Stay (Pair)Finish:PewterBase Material:Mild Steel | 2 x Stay<br>6 x Fixing Screws | Size:Gauge 8 x 3/4" (4mm x 19mm)Type:Countersunk ScrewFinish:PewterBase Material:Stainless Steel | From the • 1 <sup>®</sup><br>www.fromtheanvil.co.uk |