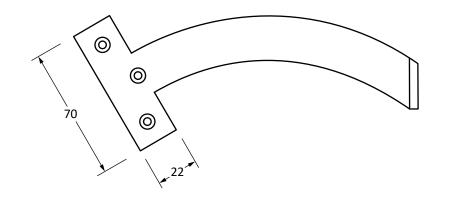

Please Note, due to the hand crafted nature of our products all measurements are approximate and should be used as a guide only.

| Product Information                                                                        | Pack Contents                 | Fixing Screw                                                                                     |                                                     |
|--------------------------------------------------------------------------------------------|-------------------------------|--------------------------------------------------------------------------------------------------|-----------------------------------------------------|
| Product Code:46505Description:7" Quadrant Stay (Pair)Finish:PewterBase Material:Mild Steel | 2 x Stay<br>6 x Fixing Screws | Size:Gauge 8 x 3/4" (4mm x 19mm)Type:Countersunk ScrewFinish:PewterBase Material:Stainless Steel | From the • 1 <sup>®</sup><br>www.fromtheanvil.co.uk |