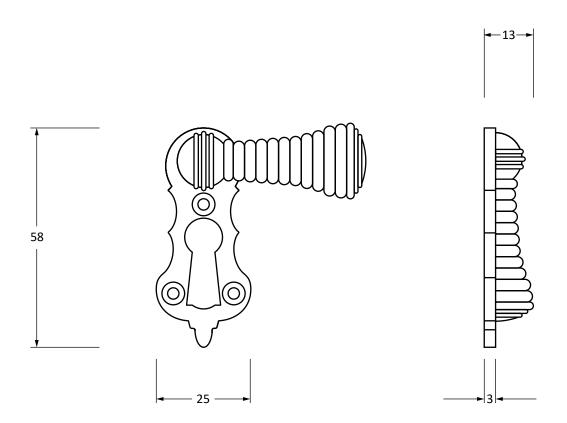

Please Note, due to the hand crafted nature of our products all measurements are approximate and should be used as a guide only.

| ,                   | '                  | • • • • • • • • • • • • • • • • • • • • | 8              | ,                           |  |
|---------------------|--------------------|-----------------------------------------|----------------|-----------------------------|--|
| Product Information |                    | Pack Contents                           | Fixing Screws  |                             |  |
| Product Code:       | 46689              | 1 x Escutcheon                          | Size:          | Gauge 4 x 1/2" (3mm x 13mm) |  |
| Description:        | Beehive Escutcheon | 3 x Fixing Screws                       | Туре:          | Countersunk                 |  |
| Finish:             | Pewter             |                                         | Finish:        | Pewter                      |  |
| Base Material:      | Mild Steel         |                                         | Base Material: | Stainless Steel             |  |
|                     |                    |                                         |                |                             |  |