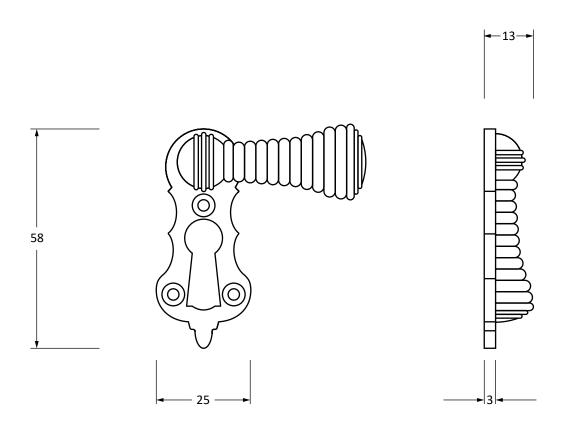

Please Note, due to the hand crafted nature of our products all measurements are approximate and should be used as a guide only.

| Product Information |                    | Pack Contents     | Fixing Screws  |                             |   |
|---------------------|--------------------|-------------------|----------------|-----------------------------|---|
| Product Code:       | 46690              | 1 x Escutcheon    | Size:          | Gauge 4 x 1/2" (3mm x 13mm) | İ |
| Description:        | Beehive Escutcheon | 3 x Fixing Screws | Туре:          | Countersunk                 | ı |
| Finish:             | Matt Black         |                   | Finish:        | Matt Black                  | i |
| Base Material:      | Mild Steel         |                   | Base Material: | Stainless Steel             | ı |
|                     |                    |                   |                |                             | 1 |