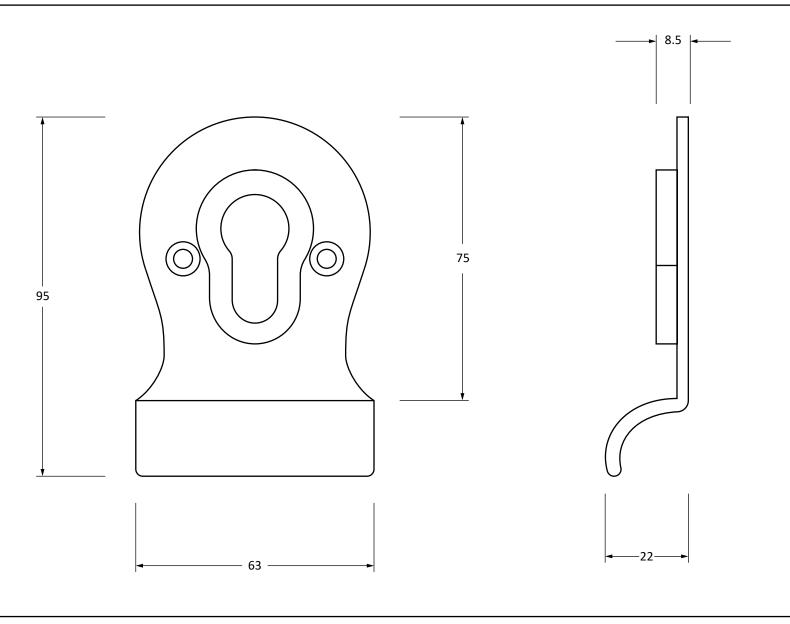

Please Note, due to the hand crafted nature of our products all measurements are approximate and should be used as a guide only.

| 1                   | •              | • • • • • • • • • • • • • • • • • • • • | 9              | •                           |
|---------------------|----------------|-----------------------------------------|----------------|-----------------------------|
| Product Information |                | Pack Contents                           | Fixing Screws  |                             |
| Product Code:       | 46692          | 1 x Door Pull                           | Size:          | Gauge 8 x 3/4" (4mm x 19mm) |
| Description:        | Euro Door Pull | 2 x Fixing Screws                       | Туре:          | Countersunk                 |
| Finish:             | Aged Brass     |                                         | Finish:        | Dark Plating                |
| Base Material:      | Brass          |                                         | Base Material: | Stainless Steel             |
|                     |                |                                         |                |                             |