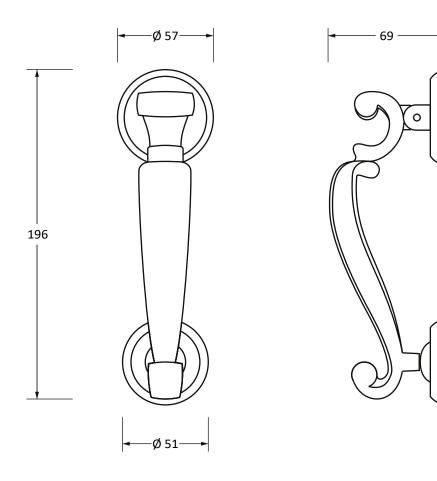

Please Note, due to the hand crafted nature of our products all measurements are approximate and should be used as a guide only.

| Product Information |                       | Pack Contents     | Fixing Screws  |                                  |   |
|---------------------|-----------------------|-------------------|----------------|----------------------------------|---|
| Product Code:       | 46718                 | 1 x Door Knocker  | Size:          | 70mm                             | j |
| Description:        | Doctor's Door Knocker | 1 x Door Stud     | Туре:          | Threaded Bar With Black End Caps | l |
| Finish:             | Black                 | 2 x Fixing Screws | Finish:        | Black                            | l |
| Base Material:      | Mild Steel            |                   | Base Material: | Stainless Steel                  | l |
|                     |                       |                   |                |                                  | 1 |