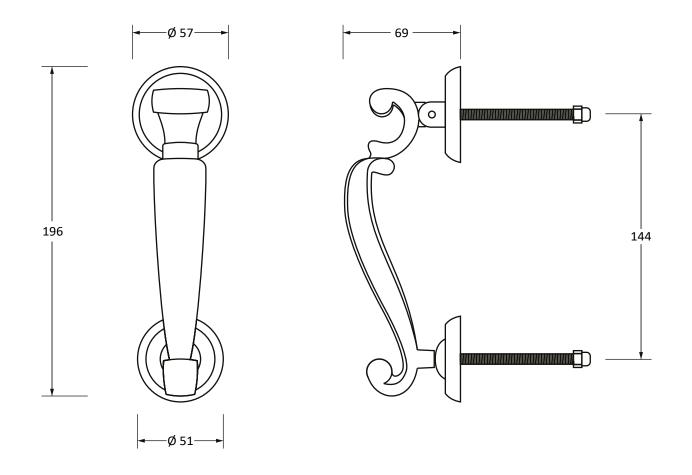

Please Note, due to the hand crafted nature of our products all measurements are approximate and should be used as a guide only.

| Product Information                                                                                      | Pack Contents                                          | Fixing Screws                                                                                            |                                                         |
|----------------------------------------------------------------------------------------------------------|--------------------------------------------------------|----------------------------------------------------------------------------------------------------------|---------------------------------------------------------|
| Product Code: 46719<br>Description: Doctor's Door Knocker<br>Finish: Pewter<br>Base Material: Mild Steel | 1 x Door Knocker<br>1 x Door Stud<br>2 x Fixing Screws | Size: 70mm<br>Type: Threaded Bar With Pewter End Car<br>Finish: Pewter<br>Base Material: Stainless Steel | s From the • 1 <sup>®</sup><br>www.from the anvil.co.uk |