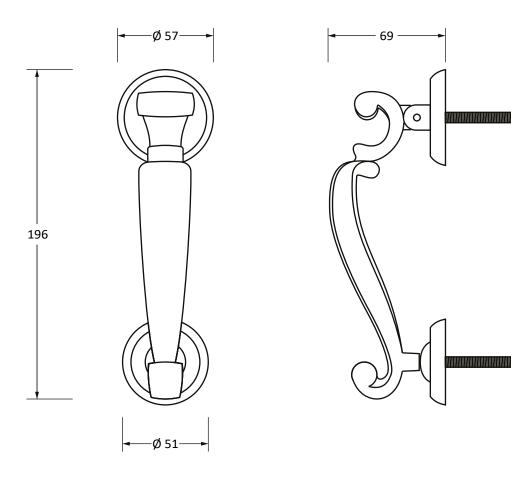

Please Note, due to the hand crafted nature of our products all measurements are approximate and should be used as a guide only.

| Product Information |                       | Pack Contents     | Fixing Screws  |                            |
|---------------------|-----------------------|-------------------|----------------|----------------------------|
| Product Code:       | 46720                 | 1 x Door Knocker  | Size:          | 70mm                       |
| Description:        | Doctor's Door Knocker | 1 x Door Stud     | Туре:          | Threaded Bar With External |
| Finish:             | External Beeswax      | 2 x Fixing Screws |                | Beeswas End Caps           |
| Base Material:      | Mild Steel            |                   | Finish:        | External Beeswax           |
|                     |                       |                   | Base Material: | Stainless Steel            |