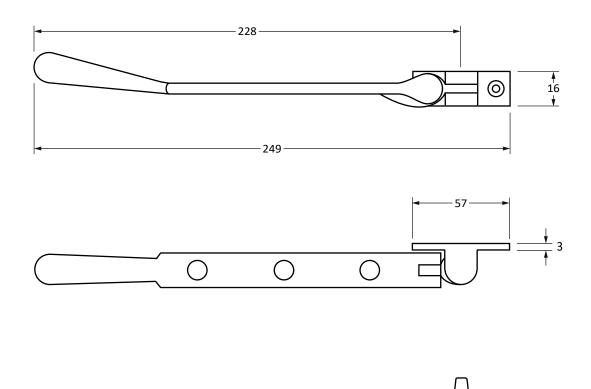

Please Note, due to the hand crafted nature of our products all measurements are approximate and should be used as a guide only.

|                     | •                      |                   |                |                             |   |
|---------------------|------------------------|-------------------|----------------|-----------------------------|---|
| Product Information |                        | Pack Contents     | Fixing Screws  |                             |   |
| Product Code:       | 46834                  | 1 x Stay          | Size:          | Gauge 8 x 3/4" (4mm x 19mm) | 1 |
| Description:        | Newbury 8" Window Stay | 2 x Stay Pins     | Type:          | Countersunk                 | i |
| Finish:             | Matt Black             | 6 x Fixing Screws | Finish:        | Matt Black                  | i |
| Base Material:      | Mild Steel             |                   | Base Material: | Stainless Steel             | ì |
|                     |                        |                   |                |                             | i |