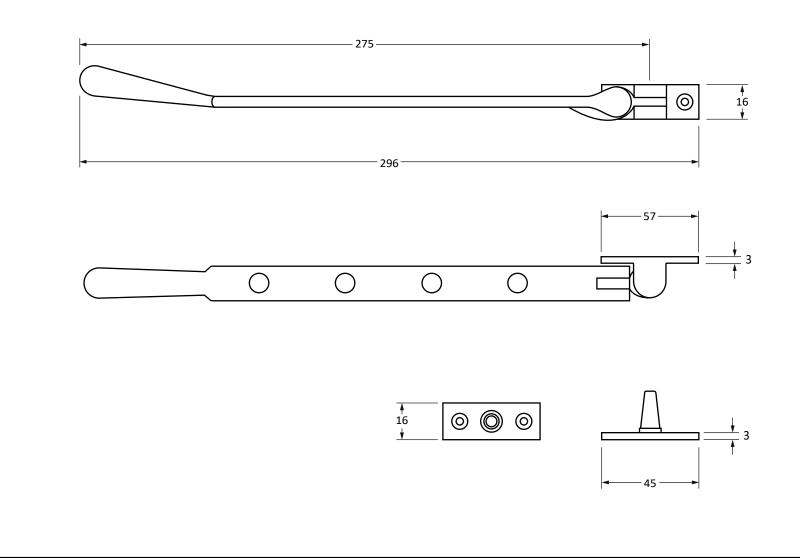

Please Note, due to the hand crafted nature of our products all measurements are approximate and should be used as a guide only.

| Product Information                                                                                            | Pack Contents                                  | Fixing Screws                                                                                  |                                                       |
|----------------------------------------------------------------------------------------------------------------|------------------------------------------------|------------------------------------------------------------------------------------------------|-------------------------------------------------------|
| Product Code: 46837<br>Description: Newbury 10" Window Stay<br>Finish: Matt Black<br>Base Material: Mild Steel | 1 x Stay<br>2 x Stay Pins<br>6 x Fixing Screws | Size:Gauge 8 x 3/4" (4mm x 19mm)Type:CountersunkFinish:Matt BlackBase Material:Stainless Steel | From the • 1 <sup>®</sup><br>www.from the anvil.co.uk |