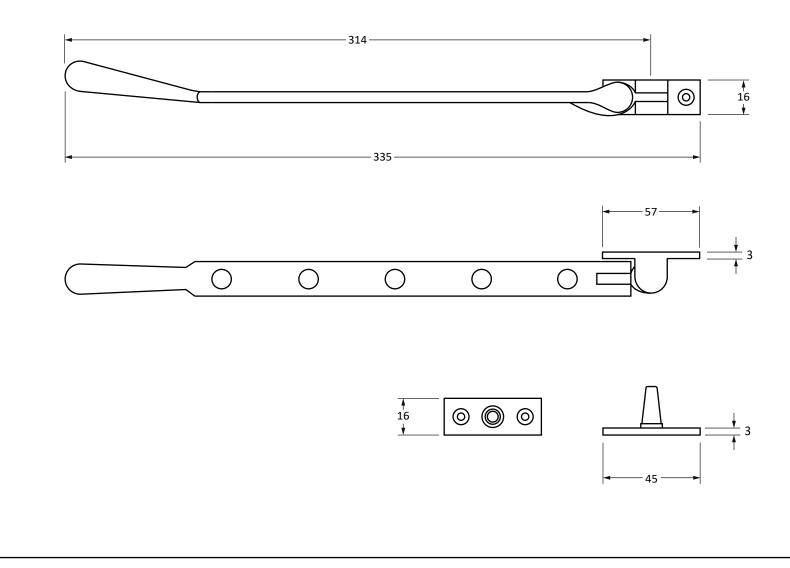

Please Note, due to the hand crafted nature of our products all measurements are approximate and should be used as a guide only.

| Product Information                                                                                            | Pack Contents                                  | Fixing Screws                                                                                  |                                                       |
|----------------------------------------------------------------------------------------------------------------|------------------------------------------------|------------------------------------------------------------------------------------------------|-------------------------------------------------------|
| Product Code: 46875<br>Description: Newbury 12" Window Stay<br>Finish: Matt Black<br>Base Material: Mild Steel | 1 x Stay<br>2 x Stay Pins<br>6 x Fixing Screws | Size:Gauge 8 x 3/4" (4mm x 19mm)Type:CountersunkFinish:Matt BlackBase Material:Stainless Steel | From the • 1 <sup>®</sup><br>www.from the anvil.co.uk |