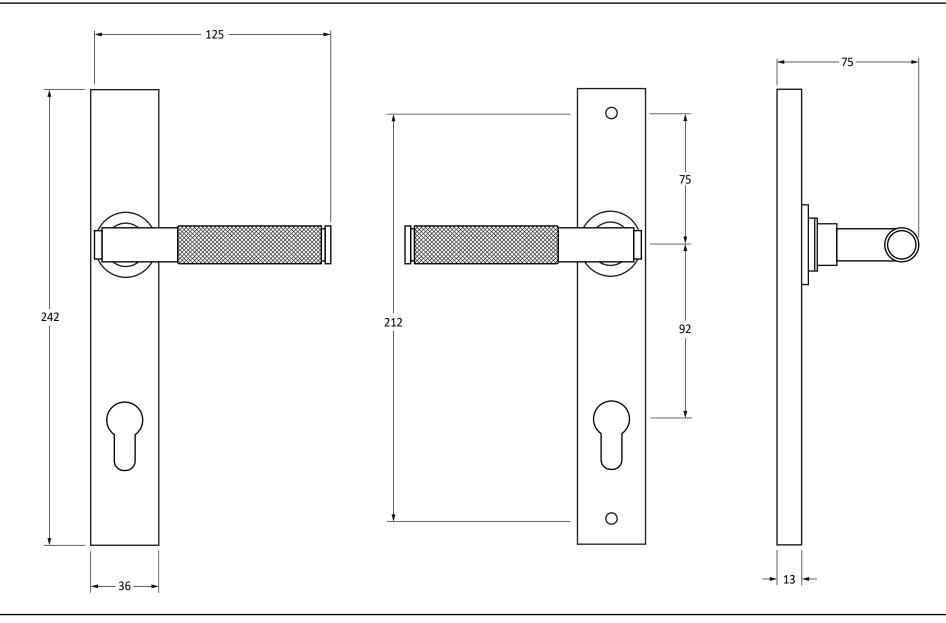

Please Note, due to the hand crafted nature of our products all measurements are approximate and should be used as a guide only.

| Product Information |                                | Pack Contents                   | Fixing Screws  |                   |                                      |
|---------------------|--------------------------------|---------------------------------|----------------|-------------------|--------------------------------------|
| Product Code:       | 50841                          | 2 x Handles                     | Size:          | 90mm              | From the • 1° www.fromtheanvil.co.uk |
| Description:        | Brompton Slimline Lever Espag. | 1 x Split Spindle (8mm x 95mm)  | Туре:          | Slotted Male Bolt |                                      |
|                     | Lock Set                       | 1 x Split Spindle (8mm x 125mm) | Finish:        | Satin Brass       |                                      |
| Finish:             | Satin Brass                    | 1 x Steel Allen Key             | Base Material: | Stainless Steel   |                                      |
| Base Material:      | Brass                          | 2 x Fixing Screws               |                |                   |                                      |