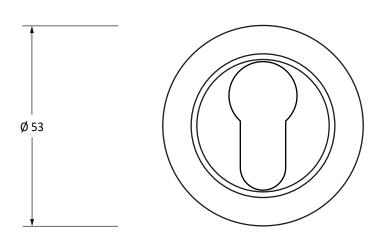

Please Note, due to the hand crafted nature of our products all measurements are approximate and should be used as a guide only.

| ,                   | •                             |                   |                | ,                             |
|---------------------|-------------------------------|-------------------|----------------|-------------------------------|
| Product Information |                               | Pack Contents     | Fixing Screws  |                               |
| Product Code:       | 50876                         | 1 x Escutcheon    | Size:          | Gauge 6 x 1/2" (3.5mm x 13mm) |
| Description:        | Round Euro Escutcheon (Plain) | 1 x Cover         | Type:          | Countersunk                   |
| Finish:             | Satin Brass                   | 2 x Fixing Screws | Finish:        | Satin Brass                   |
| Base Material:      | Brass                         |                   | Base Material: | Stainless Steel               |
|                     |                               |                   |                |                               |