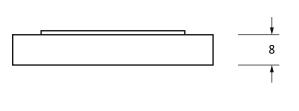

Please Note, due to the hand crafted nature of our products all measurements are approximate and should be used as a guide only.

| ,                   | •                             |                   |                | ,                             |
|---------------------|-------------------------------|-------------------|----------------|-------------------------------|
| Product Information |                               | Pack Contents     | Fixing Screws  |                               |
| Product Code:       | 50876                         | 1 x Escutcheon    | Size:          | Gauge 6 x 1/2" (3.5mm x 13mm) |
| Description:        | Round Euro Escutcheon (Plain) | 1 x Cover         | Type:          | Countersunk                   |
| Finish:             | Satin Brass                   | 2 x Fixing Screws | Finish:        | Satin Brass                   |
| Base Material:      | Brass                         |                   | Base Material: | Stainless Steel               |
|                     |                               |                   |                |                               |