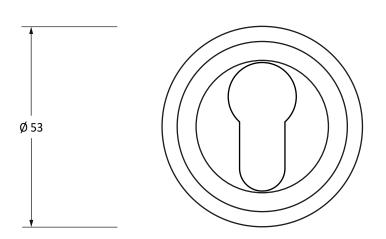

Please Note, due to the hand crafted nature of our products all measurements are approximate and should be used as a guide only.

| Product Information |                                  | Pack Contents     | Fixing Screws  |                               |
|---------------------|----------------------------------|-------------------|----------------|-------------------------------|
| Product Code:       | 50877                            | 1 x Escutcheon    | Size:          | Gauge 6 x 1/2" (3.5mm x 13mm) |
| Description:        | Round Euro Escutcheon (Art Deco) | 1 x Cover         | Туре:          | Countersunk                   |
| Finish:             | Satin Brass                      | 2 x Fixing Screws | Finish:        | Satin Brass                   |
| Base Material:      | Brass                            |                   | Base Material: | Stainless Steel               |
|                     |                                  |                   |                |                               |