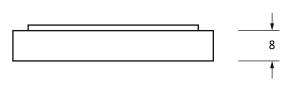

Please Note, due to the hand crafted nature of our products all measurements are approximate and should be used as a guide only.

| Product Information |                                  | Pack Contents     | Fixing Screws  |                               |
|---------------------|----------------------------------|-------------------|----------------|-------------------------------|
| Product Code:       | 50877                            | 1 x Escutcheon    | Size:          | Gauge 6 x 1/2" (3.5mm x 13mm) |
| Description:        | Round Euro Escutcheon (Art Deco) | 1 x Cover         | Туре:          | Countersunk                   |
| Finish:             | Satin Brass                      | 2 x Fixing Screws | Finish:        | Satin Brass                   |
| Base Material:      | Brass                            |                   | Base Material: | Stainless Steel               |
|                     |                                  |                   |                |                               |