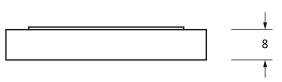

Please Note, due to the hand crafted nature of our products all measurements are approximate and should be used as a guide only.

|                     | •                               |                   |                | ·                             |
|---------------------|---------------------------------|-------------------|----------------|-------------------------------|
| Product Information |                                 | Pack Contents     | Fixing Screws  |                               |
| Product Code:       | 50878                           | 1 x Escutcheon    | Size:          | Gauge 6 x 1/2" (3.5mm x 13mm) |
| Description:        | Round Euro Escutcheon (Beehive) | 1 x Cover         | Туре:          | Countersunk                   |
| Finish:             | Satin Brass                     | 2 x Fixing Screws | Finish:        | Satin Brass                   |
| Base Material:      | Brass                           |                   | Base Material: | Stainless Steel               |
|                     |                                 |                   |                |                               |