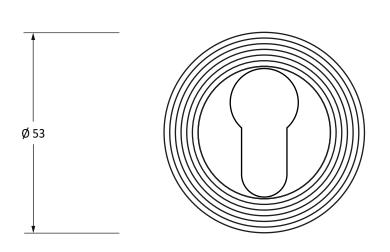

Please Note, due to the hand crafted nature of our products all measurements are approximate and should be used as a guide only.

|                     | •                               |                   |                | ·                             |
|---------------------|---------------------------------|-------------------|----------------|-------------------------------|
| Product Information |                                 | Pack Contents     | Fixing Screws  |                               |
| Product Code:       | 50878                           | 1 x Escutcheon    | Size:          | Gauge 6 x 1/2" (3.5mm x 13mm) |
| Description:        | Round Euro Escutcheon (Beehive) | 1 x Cover         | Туре:          | Countersunk                   |
| Finish:             | Satin Brass                     | 2 x Fixing Screws | Finish:        | Satin Brass                   |
| Base Material:      | Brass                           |                   | Base Material: | Stainless Steel               |
|                     |                                 |                   |                |                               |