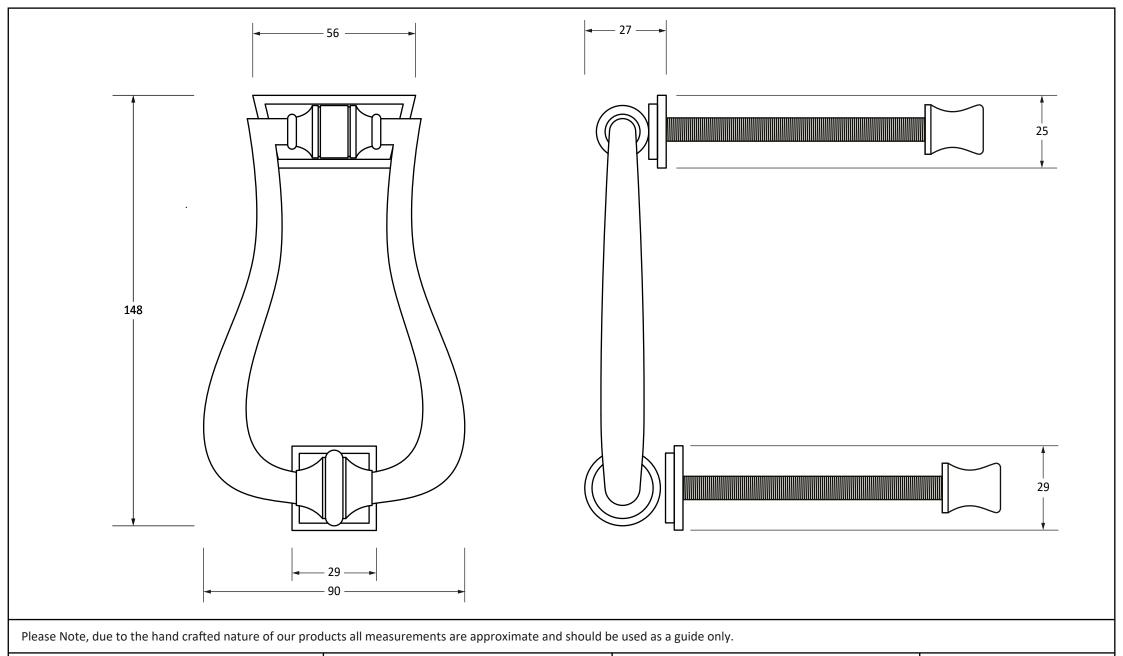

| Product Information                                                                                         | Pack Contents                                    | Fixing Screws                      |                                                                          |                                      |
|-------------------------------------------------------------------------------------------------------------|--------------------------------------------------|------------------------------------|--------------------------------------------------------------------------|--------------------------------------|
| Product Code: 50886  Description: Slimline Art Deco Door Knocker  Finish: Satin Brass  Base Material: Brass | 1 x Door Knocker 1 x Door Stud 2 x Fixing Screws | Size: Type: Finish: Base Material: | 90mm Threaded Bolt with Satin Brass End Caps Satin Brass Stainless Steel | From the • 18 www.fromtheanvil.co.uk |