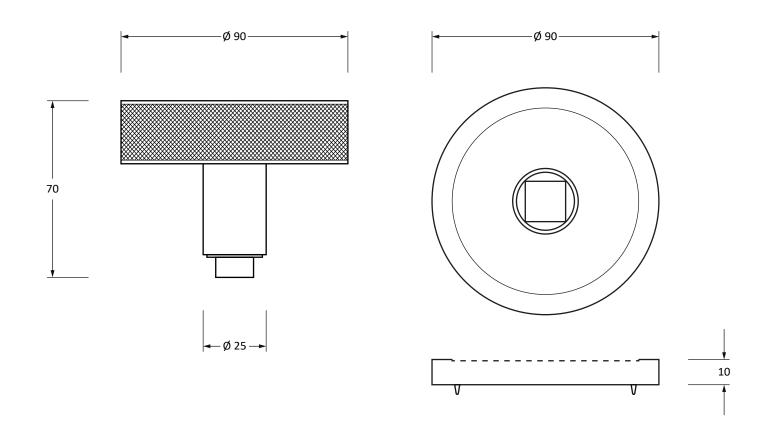

Please Note, due to the hand crafted nature of our products all measurements are approximate and should be used as a guide only.

|   |                     | •                                 | • •                  | •              | •                         |   |
|---|---------------------|-----------------------------------|----------------------|----------------|---------------------------|---|
|   | Product Information |                                   | Pack Contents        | Fixing Screws  |                           |   |
|   | Product Code:       | 50893                             | 1 x Centre Door Knob | Size:          | M10 x 110mm               |   |
|   | Description:        | Brompton Centre Door Knob (Plain) | 1 x Rose             | Туре:          | Threaded Bar with End Cap |   |
| Ì | Finish:             | Satin Brass                       | 1 x Fixing Screw     | Finish:        | Satin Brass               | 1 |
|   | Base Material:      | Brass                             |                      | Base Material: | Stainless Steel           | l |