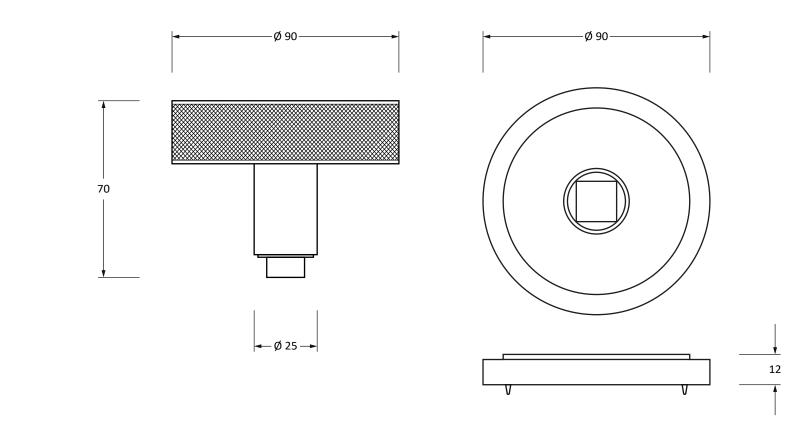

Please Note, due to the hand crafted nature of our products all measurements are approximate and should be used as a guide only.

| Product Information                      |                                                                 | Pack Contents                                        | Fixing Screws                               |                                                                            |                                                       |
|------------------------------------------|-----------------------------------------------------------------|------------------------------------------------------|---------------------------------------------|----------------------------------------------------------------------------|-------------------------------------------------------|
| Product Code:<br>Description:<br>Finish: | 50894<br>Brompton Centre Door Knob<br>(Art Deco)<br>Satin Brass | 1 x Centre Door Knob<br>1 x Rose<br>1 x Fixing Screw | Size:<br>Type:<br>Finish:<br>Base Material: | M10 x 110mm<br>Threaded Bar with End Cap<br>Satin Brass<br>Stainless Steel | From the • 1 <sup>®</sup><br>www.from the anvil.co.uk |
| Base Material:                           | Brass                                                           |                                                      |                                             |                                                                            |                                                       |