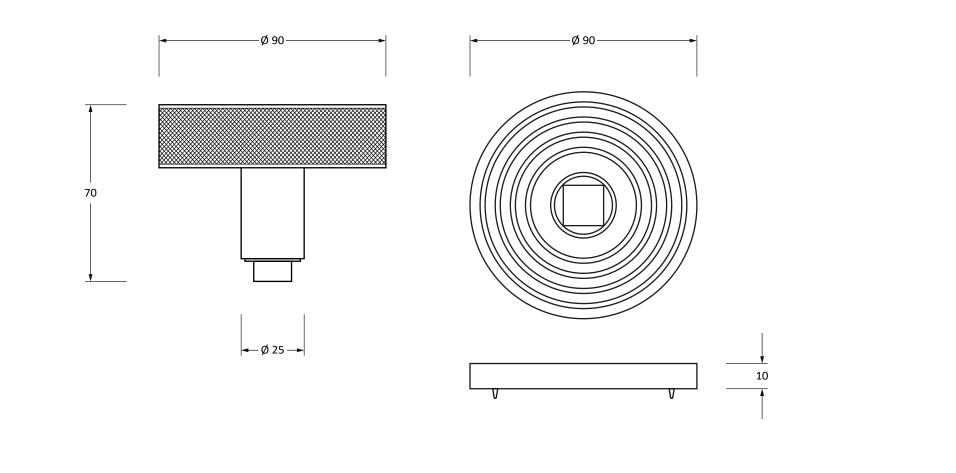

Please Note, due to the hand crafted nature of our products all measurements are approximate and should be used as a guide only.

| Product Information                                                 | Pack Contents                                                   | Fixing Screws                                                              |                                                              |
|---------------------------------------------------------------------|-----------------------------------------------------------------|----------------------------------------------------------------------------|--------------------------------------------------------------|
| Product Code: 50895<br>Description: Brompton Centre Do<br>(Beehive) | or Knob<br>1 x Centre Door Knob<br>1 x Rose<br>1 x Fixing Screw | Size: M10 x 110mm<br>Type: Threaded Bar with End Ca<br>Finish: Satin Brass | From the <b>t</b> 1 <sup>®</sup><br>www.from the anvil.co.uk |
| Finish: Satin Brass                                                 |                                                                 | Base Material: Stainless Steel                                             | www.jivmtheanvii.cv.uk                                       |
| Base Material: Brass                                                |                                                                 |                                                                            |                                                              |