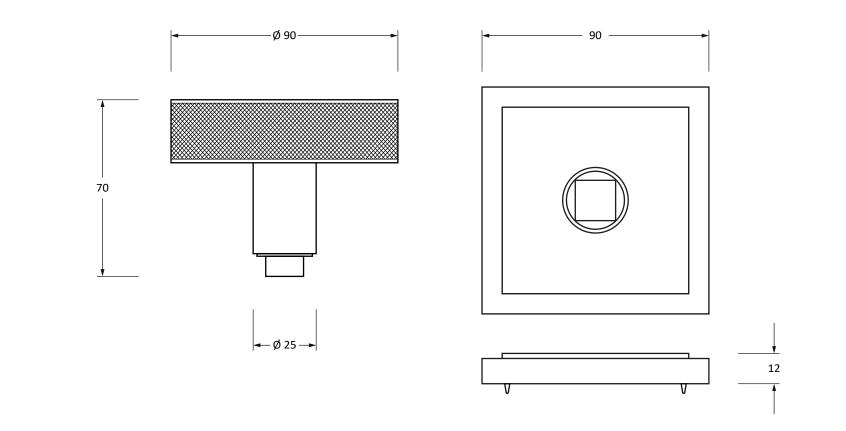

Please Note, due to the hand crafted nature of our products all measurements are approximate and should be used as a guide only.

| Product Information                                                                                                      | Pack Contents                                        | Fixing Screws                                                                                                 |                                                              |
|--------------------------------------------------------------------------------------------------------------------------|------------------------------------------------------|---------------------------------------------------------------------------------------------------------------|--------------------------------------------------------------|
| Product Code: 50896<br>Description: Brompton Centre Door Knob<br>(Square)<br>Finish: Satin Brass<br>Base Material: Brass | 1 x Centre Door Knob<br>1 x Rose<br>1 x Fixing Screw | Size: M10 x 110mm<br>Type: Threaded Bar with End Cap<br>Finish: Satin Brass<br>Base Material: Stainless Steel | From the <b>i</b> l <sup>®</sup><br>www.from the anvil.co.uk |