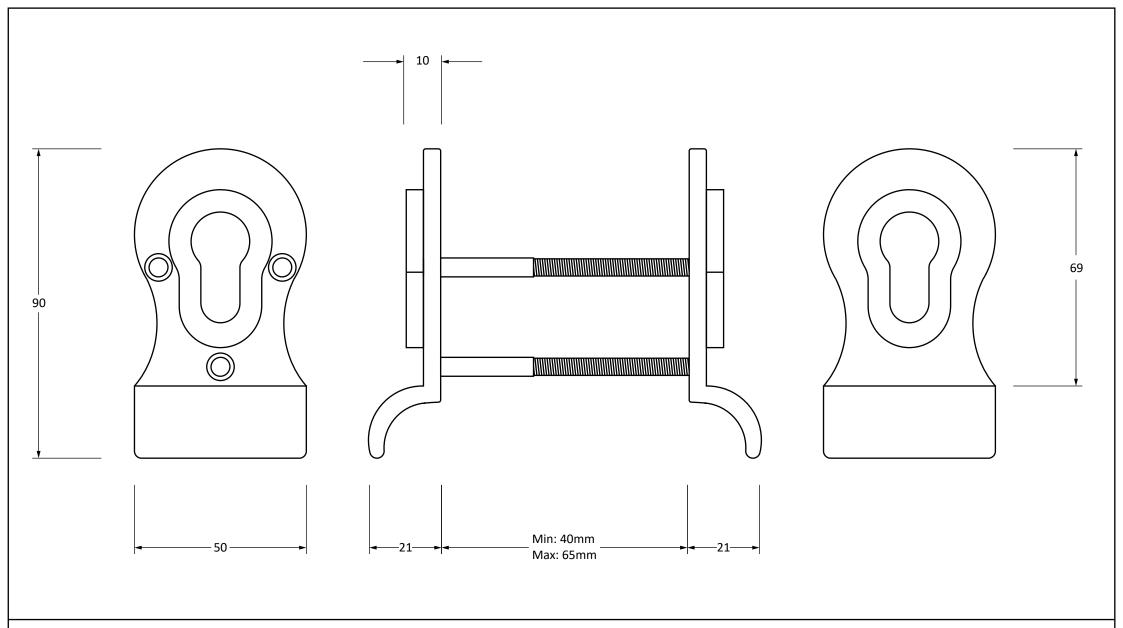

Please Note, due to the hand crafted nature of our products all measurements are approximate and should be used as a guide only.

| Product Information |                                       | Pack Contents     | Fixing Screws  |                         |                                                  |
|---------------------|---------------------------------------|-------------------|----------------|-------------------------|--------------------------------------------------|
| Product Code:       | 50899                                 | 2 x Door Pull     | Size:          | M5 X 40mm               | From the • 1 <sup>®</sup> Www.fromtheanvil.co.uk |
| Description:        | Euro Door Pull - Back to Back Fixings | 3 x Fixing Screws | Type:          | Countersunk Female Bolt |                                                  |
| Finish:             | Satin Brass                           |                   | Finish:        | Satin Brass             |                                                  |
| Base Material:      | Brass                                 |                   | Base Material: | Stainless Steel         |                                                  |
| 1                   |                                       |                   |                |                         |                                                  |