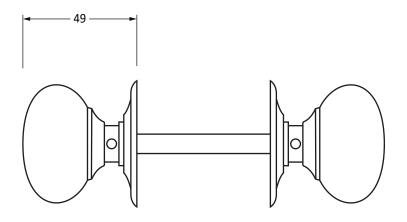

Please Note, due to the hand crafted nature of our products all measurements are approximate and should be used as a guide only.

| Thease Note, due to the hand crafted hature of our products an ineasurements are approximate and should be used as a guide only. |                               |                                    |                |                             |
|----------------------------------------------------------------------------------------------------------------------------------|-------------------------------|------------------------------------|----------------|-----------------------------|
| Product Information                                                                                                              |                               | Pack Contents                      | Fixing Screws  |                             |
| Product Code:                                                                                                                    | 50901                         | 2 x Door Knobs                     | Size:          | Gauge 4 (3mm) x 3/4" (19mm) |
| Description:                                                                                                                     | Mushroom Mortice Rim/Knob Set | 1 x Threaded Spindle (8mm x 120mm) | Туре:          | Countersunk Raised Head     |
| Finish:                                                                                                                          | Satin Brass                   | 1 x Steel Allen Key                | Finish:        | Satin Brass                 |
| Base Material:                                                                                                                   | Brass                         | 4 x Fixings Screws                 | Base Material: | Stainless Steel             |