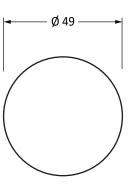

Please Note, due to the hand crafted nature of our products all measurements are approximate and should be used as a guide only.

| Thease Note, due to the hand crafted hature of our products an ineasurements are approximate and should be used as a guide only. |                               |                                    |                |                             |
|----------------------------------------------------------------------------------------------------------------------------------|-------------------------------|------------------------------------|----------------|-----------------------------|
| Product Information                                                                                                              |                               | Pack Contents                      | Fixing Screws  |                             |
| Product Code:                                                                                                                    | 50901                         | 2 x Door Knobs                     | Size:          | Gauge 4 (3mm) x 3/4" (19mm) |
| Description:                                                                                                                     | Mushroom Mortice Rim/Knob Set | 1 x Threaded Spindle (8mm x 120mm) | Туре:          | Countersunk Raised Head     |
| Finish:                                                                                                                          | Satin Brass                   | 1 x Steel Allen Key                | Finish:        | Satin Brass                 |
| Base Material:                                                                                                                   | Brass                         | 4 x Fixings Screws                 | Base Material: | Stainless Steel             |