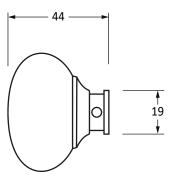

Please Note, due to the hand crafted nature of our products all measurements are approximate and should be used as a guide only.

| Thease Note, due to the hand crafted hature of our products an ineasurements are approximate and should be used as a guide only. |                               |                                    |                |                             |
|----------------------------------------------------------------------------------------------------------------------------------|-------------------------------|------------------------------------|----------------|-----------------------------|
| Product Information                                                                                                              |                               | Pack Contents                      | Fixing Screws  |                             |
| Product Code:                                                                                                                    | 50901                         | 2 x Door Knobs                     | Size:          | Gauge 4 (3mm) x 3/4" (19mm) |
| Description:                                                                                                                     | Mushroom Mortice Rim/Knob Set | 1 x Threaded Spindle (8mm x 120mm) | Туре:          | Countersunk Raised Head     |
| Finish:                                                                                                                          | Satin Brass                   | 1 x Steel Allen Key                | Finish:        | Satin Brass                 |
| Base Material:                                                                                                                   | Brass                         | 4 x Fixings Screws                 | Base Material: | Stainless Steel             |