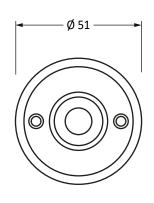

Please Note, due to the hand crafted nature of our products all measurements are approximate and should be used as a guide only.

| Thease Note, due to the hand crafted hature of our products an ineasurements are approximate and should be used as a guide only. |                               |                                    |                |                             |
|----------------------------------------------------------------------------------------------------------------------------------|-------------------------------|------------------------------------|----------------|-----------------------------|
| Product Information                                                                                                              |                               | Pack Contents                      | Fixing Screws  |                             |
| Product Code:                                                                                                                    | 50901                         | 2 x Door Knobs                     | Size:          | Gauge 4 (3mm) x 3/4" (19mm) |
| Description:                                                                                                                     | Mushroom Mortice Rim/Knob Set | 1 x Threaded Spindle (8mm x 120mm) | Туре:          | Countersunk Raised Head     |
| Finish:                                                                                                                          | Satin Brass                   | 1 x Steel Allen Key                | Finish:        | Satin Brass                 |
| Base Material:                                                                                                                   | Brass                         | 4 x Fixings Screws                 | Base Material: | Stainless Steel             |