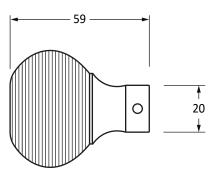

Please Note, due to the hand crafted nature of our products all measurements are approximate and should be used as a guide only.

| Product Information |                                    | Pack Contents                      | Fixing Screws  |                             |
|---------------------|------------------------------------|------------------------------------|----------------|-----------------------------|
| Product Code:       | 50902                              | 2 x Door Knobs                     | Size:          | Gauge 4 (3mm) x 3/4" (19mm) |
| Description:        | Heavy Beehive Mortice/Rim Knob Set | 2 x Roses                          | Type:          | Countersunk Raised Head     |
| Finish:             | Satin Brass                        | 1 x Threaded Spindle (8mm x 120mm) | Finish:        | Satin Brass                 |
| Base Material:      | Brass                              | 1 x Steel Allen Key                | Base Material: | Stainless Steel             |
|                     |                                    | 4 x Fixings Screws                 |                |                             |