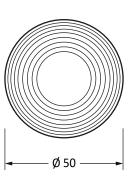

Please Note, due to the hand crafted nature of our products all measurements are approximate and should be used as a guide only.

| Product Information |                                    | Pack Contents                      | Fixing Screws  |                             |
|---------------------|------------------------------------|------------------------------------|----------------|-----------------------------|
| Product Code:       | 50902                              | 2 x Door Knobs                     | Size:          | Gauge 4 (3mm) x 3/4" (19mm) |
| Description:        | Heavy Beehive Mortice/Rim Knob Set | 2 x Roses                          | Type:          | Countersunk Raised Head     |
| Finish:             | Satin Brass                        | 1 x Threaded Spindle (8mm x 120mm) | Finish:        | Satin Brass                 |
| Base Material:      | Brass                              | 1 x Steel Allen Key                | Base Material: | Stainless Steel             |
|                     |                                    | 4 x Fixings Screws                 |                |                             |