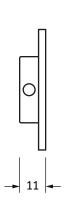

Please Note, due to the hand crafted nature of our products all measurements are approximate and should be used as a guide only.

| Product Information |                                    | Pack Contents                      | Fixing Screws  |                             |
|---------------------|------------------------------------|------------------------------------|----------------|-----------------------------|
| Product Code:       | 50902                              | 2 x Door Knobs                     | Size:          | Gauge 4 (3mm) x 3/4" (19mm) |
| Description:        | Heavy Beehive Mortice/Rim Knob Set | 2 x Roses                          | Type:          | Countersunk Raised Head     |
| Finish:             | Satin Brass                        | 1 x Threaded Spindle (8mm x 120mm) | Finish:        | Satin Brass                 |
| Base Material:      | Brass                              | 1 x Steel Allen Key                | Base Material: | Stainless Steel             |
|                     |                                    | 4 x Fixings Screws                 |                |                             |