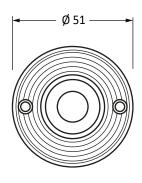

Please Note, due to the hand crafted nature of our products all measurements are approximate and should be used as a guide only.

| Product Information |                                    | Pack Contents                      | Fixing Screws  |                             |
|---------------------|------------------------------------|------------------------------------|----------------|-----------------------------|
| Product Code:       | 50902                              | 2 x Door Knobs                     | Size:          | Gauge 4 (3mm) x 3/4" (19mm) |
| Description:        | Heavy Beehive Mortice/Rim Knob Set | 2 x Roses                          | Type:          | Countersunk Raised Head     |
| Finish:             | Satin Brass                        | 1 x Threaded Spindle (8mm x 120mm) | Finish:        | Satin Brass                 |
| Base Material:      | Brass                              | 1 x Steel Allen Key                | Base Material: | Stainless Steel             |
|                     |                                    | 4 x Fixings Screws                 |                |                             |