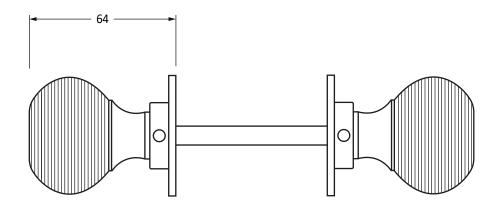

Please Note, due to the hand crafted nature of our products all measurements are approximate and should be used as a guide only.

| Product Information |                                    | Pack Contents                      | Fixing Screws  |                             |
|---------------------|------------------------------------|------------------------------------|----------------|-----------------------------|
| Product Code:       | 50902                              | 2 x Door Knobs                     | Size:          | Gauge 4 (3mm) x 3/4" (19mm) |
| Description:        | Heavy Beehive Mortice/Rim Knob Set | 2 x Roses                          | Type:          | Countersunk Raised Head     |
| Finish:             | Satin Brass                        | 1 x Threaded Spindle (8mm x 120mm) | Finish:        | Satin Brass                 |
| Base Material:      | Brass                              | 1 x Steel Allen Key                | Base Material: | Stainless Steel             |
|                     |                                    | 4 x Fixings Screws                 |                |                             |