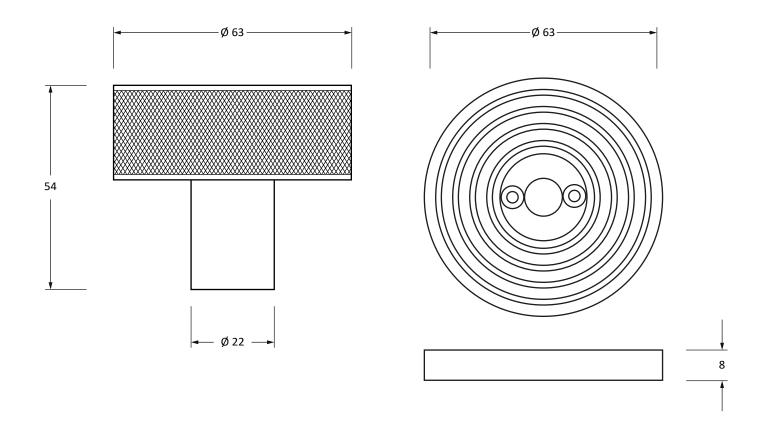

Please Note, due to the hand crafted nature of our products all measurements are approximate and should be used as a guide only.

| Product Information |                               | Pack Contents                      | Fixing Screws  | Fixing Screws               |  |
|---------------------|-------------------------------|------------------------------------|----------------|-----------------------------|--|
| Product Code:       | 50910                         | 2 x Knobs                          | Size:          | Gauge 4 x 3/4" (3mm x 19mm) |  |
| Description:        | Brompton Mortice/Rim Knob Set | 2 x Roses                          | Type:          | Countersunk                 |  |
|                     | (Beehive)                     | 1 x Threaded Spindle (8mm x 120mm) | Finish:        | Satin Brass                 |  |
| Finish:             | Satin Brass                   | 4 x Fixing Screw                   | Base Material: | Stainless Steel             |  |
| Base Material:      | Brass                         |                                    |                |                             |  |