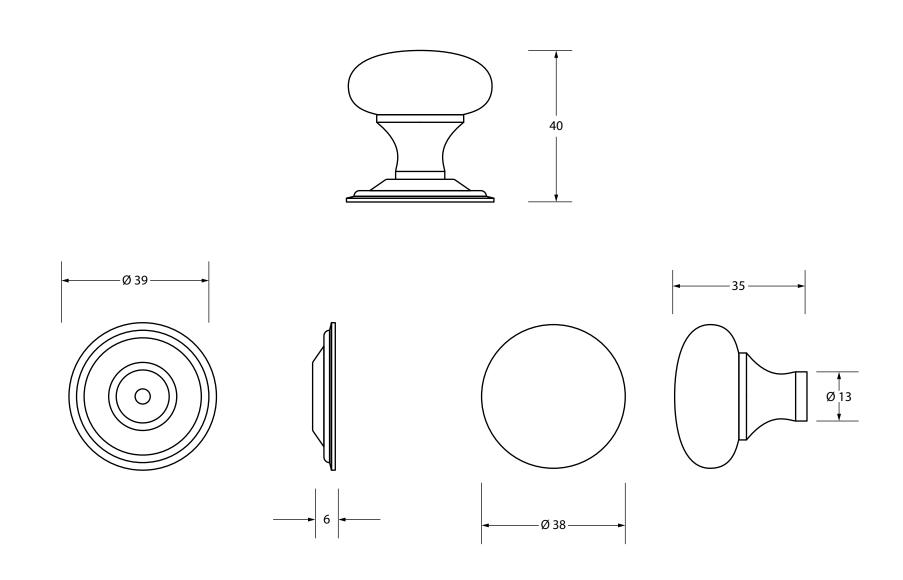

Please Note, due to the hand crafted nature of our products all measurements are approximate and should be used as a guide only.

| Please Note, due to the hand crafted hattire of our products an measurements are approximate and should be used as a guide only. |                              |                  |                |                       |  |
|----------------------------------------------------------------------------------------------------------------------------------|------------------------------|------------------|----------------|-----------------------|--|
| Product Information                                                                                                              |                              | Pack Contents    | Fixing Screw   |                       |  |
| Product Code:                                                                                                                    | 50930                        | 1 x Cabinet Knob | Size:          | 1 x M4 X 45mm         |  |
| Description:                                                                                                                     | Mushroom Cabinet Knob - 38mm | 1 x Cabinet Rose |                | 1 x M4 x 25mm         |  |
| Finish:                                                                                                                          | Satin Brass                  | 2 x Fixing Screw | Type:          | Slotted Machine Screw |  |
| Base Material:                                                                                                                   | Brass                        |                  | Finish:        | Satin Brass           |  |
|                                                                                                                                  |                              |                  | Base Material: | Stainless Steel       |  |