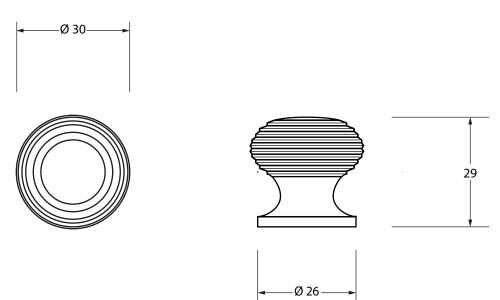

Please Note, due to the hand crafted nature of our products all measurements are approximate and should be used as a guide only.

| Product Information                                                                                            | Pack Contents                        | Fixing Screw                                |                                                                                           |                                                     |
|----------------------------------------------------------------------------------------------------------------|--------------------------------------|---------------------------------------------|-------------------------------------------------------------------------------------------|-----------------------------------------------------|
| Product Code: 50931<br>Description: Beehive Cabinet Knob - 30mm<br>Finish: Satin Brass<br>Base Material: Brass | 1 x Cabinet Knob<br>2 x Fixing Screw | Size:<br>Type:<br>Finish:<br>Base Material: | 1 x M4 X 40mm<br>1 x M4 x 25mm<br>Slotted Machine Screw<br>Satin Brass<br>Stainless Steel | From the • 1 <sup>®</sup><br>www.fromtheanvil.co.uk |