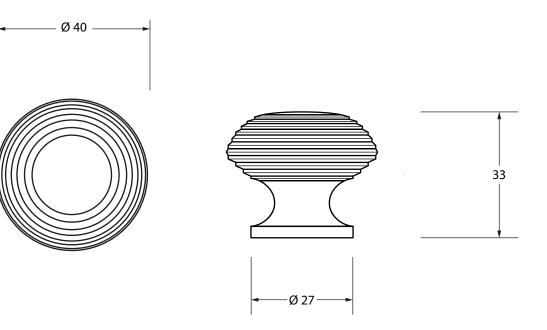

Please Note, due to the hand crafted nature of our products all measurements are approximate and should be used as a guide only.

| Product Information                                                                                            | Pack Contents                        | Fixing Screw     |                                                                                           |                                                       |
|----------------------------------------------------------------------------------------------------------------|--------------------------------------|------------------|-------------------------------------------------------------------------------------------|-------------------------------------------------------|
| Product Code: 50932<br>Description: Beehive Cabinet Knob - 40mm<br>Finish: Satin Brass<br>Base Material: Brass | 1 x Cabinet Knob<br>2 x Fixing Screw | Type:<br>Finish: | 1 x M4 X 45mm<br>1 x M4 x 25mm<br>Slotted Machine Screw<br>Satin Brass<br>Stainless Steel | From the • 1 <sup>®</sup><br>www.from the anvil.co.uk |