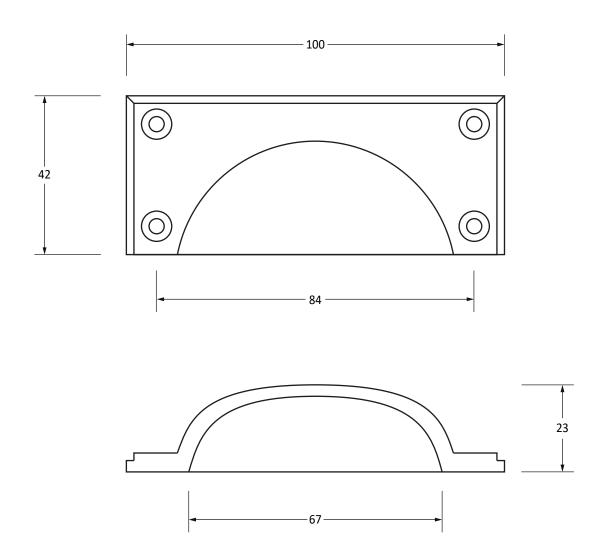

Please Note, due to the hand crafted nature of our products all measurements are approximate and should be used as a guide only.

| Product Information |                      | Pack Contents     | Fixing Screws  |                             |
|---------------------|----------------------|-------------------|----------------|-----------------------------|
| Product Code:       | 50942                | 1 x Drawer Pull   | Size:          | Gauge 8 x 3/4" (4mm x 19mm) |
| Description:        | Art Deco Drawer Pull | 4 x Fixing Screws | Туре:          | Countersunk Raised Head     |
| Finish:             | Satin Brass          |                   | Finish:        | Satin Brass                 |
| Base Material:      | Brass                |                   | Base Material: | Stainless Steel             |
|                     |                      |                   |                |                             |