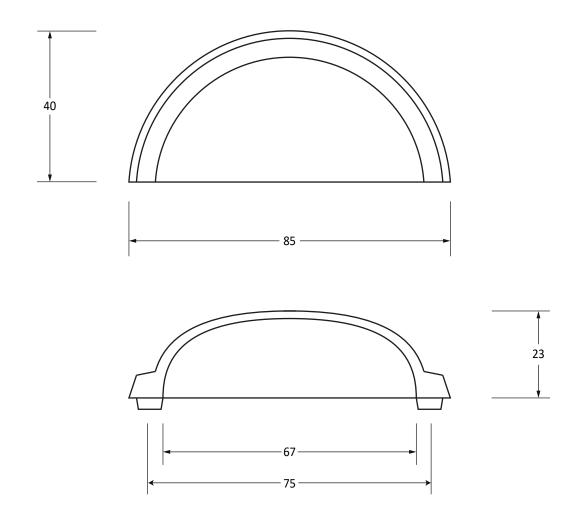

Please Note, due to the hand crafted nature of our products all measurements are approximate and should be used as a guide only.

|                      | ·                             | ••                | •              | •                     |  |
|----------------------|-------------------------------|-------------------|----------------|-----------------------|--|
| Product Information  |                               | Pack Contents     | Fixing Screws  |                       |  |
| Product Code: 5      | 50943                         | 1 x Drawer Pull   | Size:          | 2 x M4 x 25mm         |  |
|                      |                               |                   |                | 2 x M4 x 45mm         |  |
| Description: R       | Regency Concealed Drawer Pull | 4 x Fixing Screws | _              |                       |  |
| Finish: S            | sh: Satin Brass               |                   | Type:          | Slotted Machine Screw |  |
| Base Material: Brass |                               |                   | Finish:        | Satin Brass           |  |
|                      | Brass                         |                   | _              |                       |  |
|                      |                               |                   | Base Material: | Stainless Steel       |  |