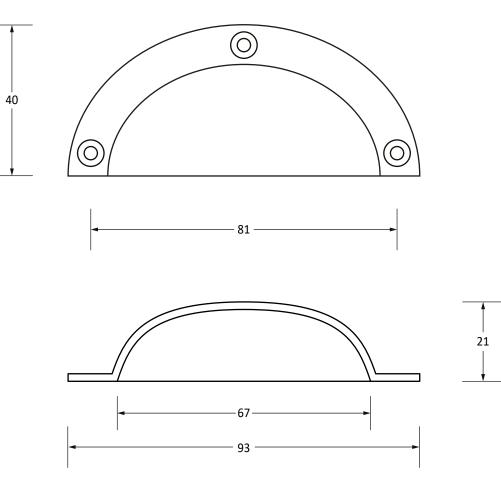

Please Note, due to the hand crafted nature of our products all measurements are approximate and should be used as a guide only.

| Product Information                                                                     | Pack Contents                        | Fixing Screws                                                                                               |                                                       |
|-----------------------------------------------------------------------------------------|--------------------------------------|-------------------------------------------------------------------------------------------------------------|-------------------------------------------------------|
| Product Code:50950Description:4" Plain Drawer PullFinish:Satin BrassBase Material:Brass | 1 x Drawer Pull<br>3 x Fixing Screws | Size:Gauge 4 x 3/4" (3mm x 19mm)Type:Countersunk Raised HeadFinish:Satin BrassBase Material:Stainless Steel | From the • 1 <sup>®</sup><br>www.from the anvil.co.uk |