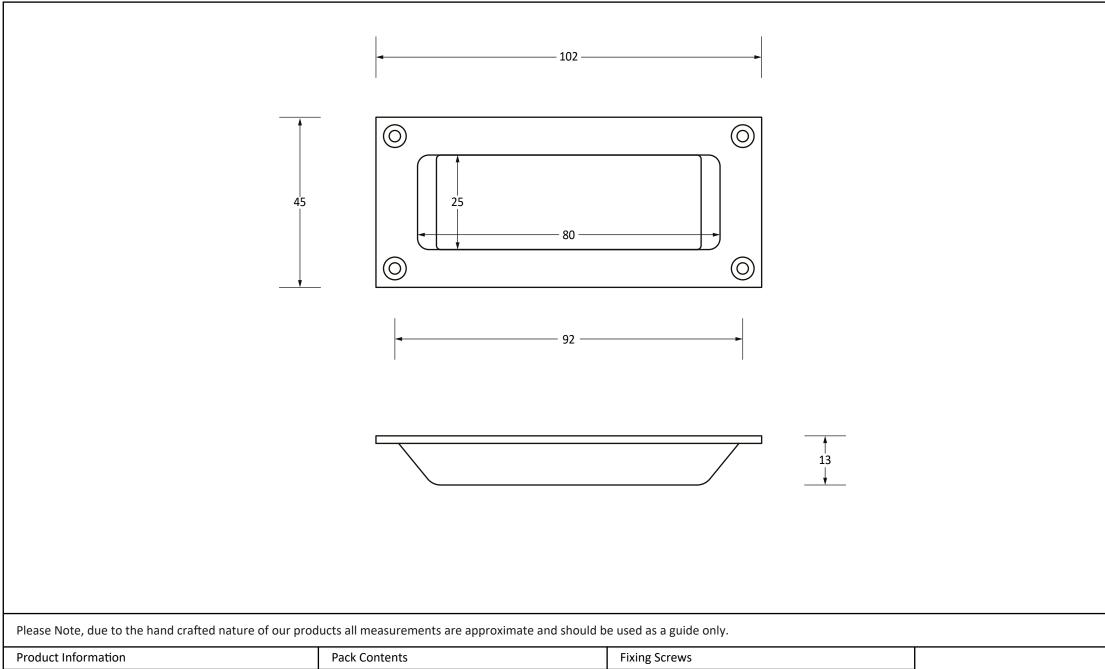

| Product Information                                                             | Pack Contents                         | Fixing Screws                                                                                  |                                                       |
|---------------------------------------------------------------------------------|---------------------------------------|------------------------------------------------------------------------------------------------|-------------------------------------------------------|
| Product Code:50951Description:Flush HandleFinish:Satin BrassBase Material:Brass | 1 x Flush Handle<br>4 x Fixing Screws | Size:Gauge 4 x 1/2" (3mm x 14mm)Type:Round HeadFinish:Satin BrassBase Material:Stainless Steel | From the • 1 <sup>®</sup><br>www.from the anvil.co.uk |