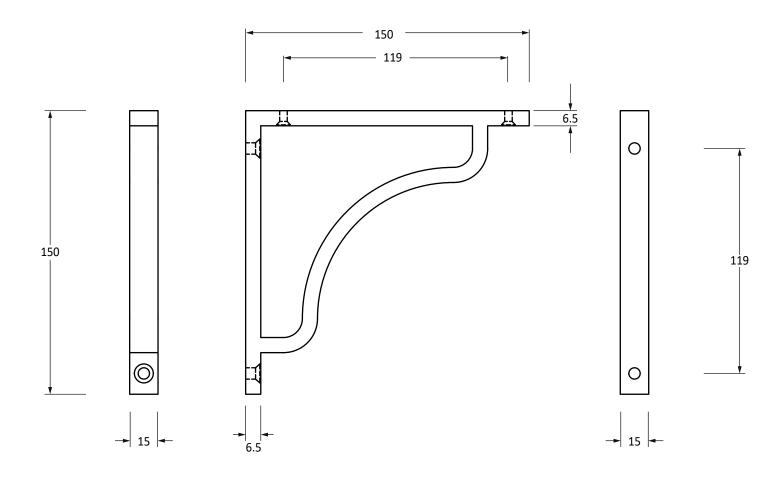

Please Note, due to the hand crafted nature of our products all measurements are approximate and should be used as a guide only.

| ,                   |                        |                   |                |                                   |  |
|---------------------|------------------------|-------------------|----------------|-----------------------------------|--|
| Product Information |                        | Pack Contents     | Fixing Screws  |                                   |  |
| Product Code:       | 51085                  | 1 x Shelf Bracket | Size:          | 2 x Gauge 10 x 2" (4.5mm x 51mm)  |  |
| Description:        | Abingdon Shelf Bracket | 4 x Fixing Screws |                | 2 x Gauge 6 x 3/4" (3.5mm x 19mm) |  |
|                     | (150mm x 150mm)        |                   | Туре:          | Slotted Countersunk               |  |
| Finish:             | Polished Brass         |                   | Finish:        | Brass Plating                     |  |
| Base Material:      | Brass                  |                   | Base Material: | Stainless Steel                   |  |