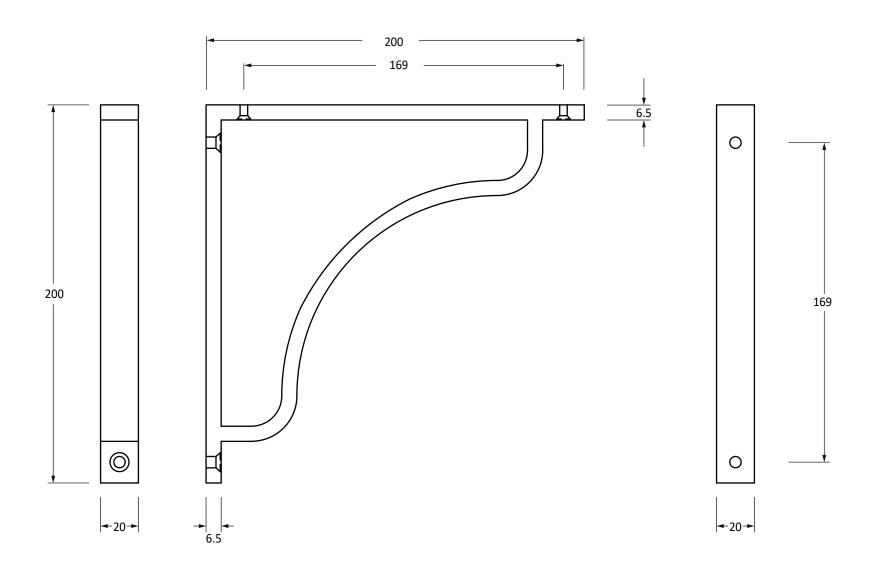

Please Note, due to the hand crafted nature of our products all measurements are approximate and should be used as a guide only.

| Product Information |                        | Pack Contents     | Fixing Screws  |                                   |
|---------------------|------------------------|-------------------|----------------|-----------------------------------|
| Product Code:       | 51096                  | 1 x Shelf Bracket | Size:          | 2 x Gauge 10 x 2" (4.5mm x 51mm)  |
| Description:        | Abingdon Shelf Bracket | 4 x Fixing Screws |                | 2 x Gauge 6 x 3/4" (3.5mm x 19mm) |
|                     | (200mm x 200mm)        |                   | Туре:          | Slotted Countersunk               |
| Finish:             | Aged Brass             |                   | Finish:        | Dark Plating                      |
| Base Material:      | Brass                  |                   | Base Material: | Stainless Steel                   |