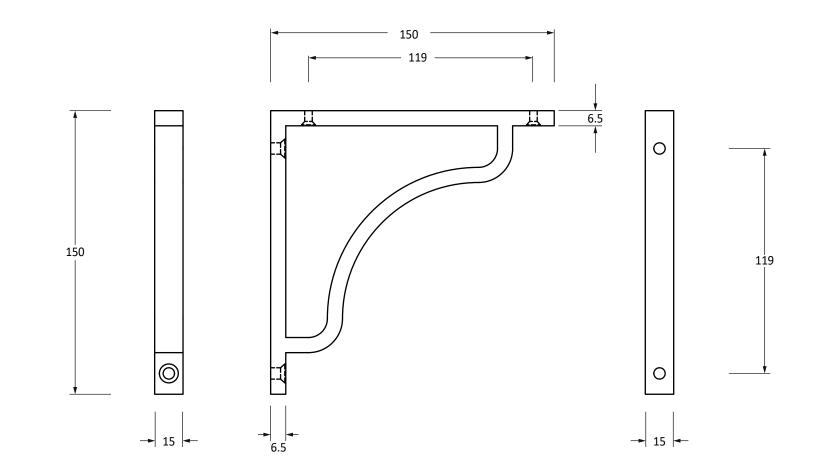

Please Note, due to the hand crafted nature of our products all measurements are approximate and should be used as a guide only.

| Product Information                                | Pack Contents                      | Fixing Screws    |                                                                       |                         |
|----------------------------------------------------|------------------------------------|------------------|-----------------------------------------------------------------------|-------------------------|
| Product Code: 51087<br>Description: Abingdon Shelf | 1 x Shelf Bracket4 x Fixing Screws |                  | 2 x Gauge 10 x 2" (4.5mm x 51mm)<br>2 x Gauge 6 x 3/4" (3.5mm x 19mm) |                         |
| (150mm x 150m                                      | m)                                 | Type: S          | Slotted Countersunk                                                   |                         |
| Finish: Satin Brass                                |                                    | Finish: S        | Satin Brass                                                           | www.fromtheanvil.co.uk. |
| Base Material: Brass                               |                                    | Base Material: S | Stainless Steel                                                       |                         |