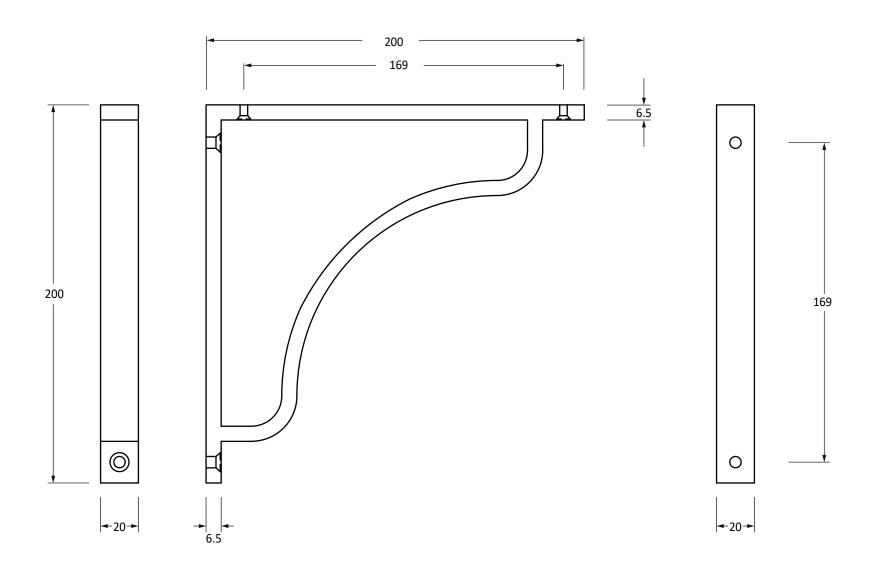

Please Note, due to the hand crafted nature of our products all measurements are approximate and should be used as a guide only.

| 1                   | '                      | • • • • • • • • • • • • • • • • • • • • | S              | ,                                 |
|---------------------|------------------------|-----------------------------------------|----------------|-----------------------------------|
| Product Information |                        | Pack Contents                           | Fixing Screws  |                                   |
| Product Code:       | 51097                  | 1 x Shelf Bracket                       | Size:          | 2 x Gauge 10 x 2" (4.5mm x 51mm)  |
| Description:        | Abingdon Shelf Bracket | 4 x Fixing Screws                       |                | 2 x Gauge 6 x 3/4" (3.5mm x 19mm) |
|                     | (200mm x 200mm)        |                                         | Type:          | Slotted Countersunk               |
| Finish:             | Satin Brass            |                                         | Finish:        | Satin Brass                       |
| Base Material:      | Brass                  |                                         | Base Material: | Stainless Steel                   |