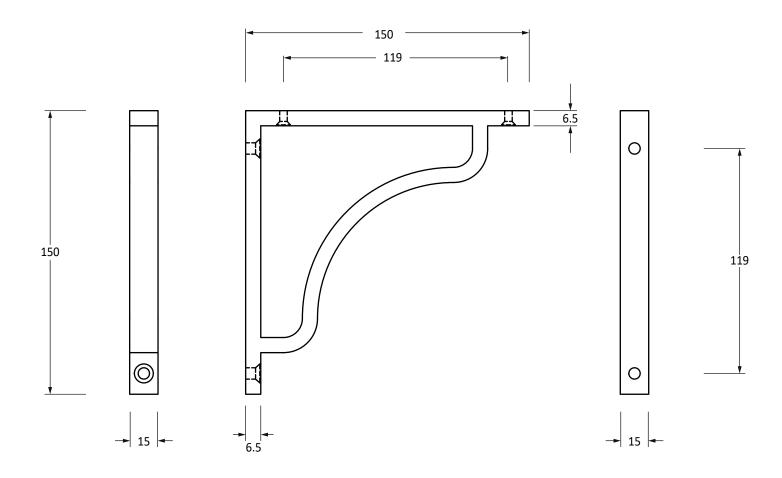

Please Note, due to the hand crafted nature of our products all measurements are approximate and should be used as a guide only.

| ,                   |                        |                   |                |                                   |
|---------------------|------------------------|-------------------|----------------|-----------------------------------|
| Product Information |                        | Pack Contents     | Fixing Screws  |                                   |
| Product Code:       | 51089                  | 1 x Shelf Bracket | Size:          | 2 x Gauge 10 x 2" (4.5mm x 51mm)  |
| Description:        | Abingdon Shelf Bracket | 4 x Fixing Screws |                | 2 x Gauge 6 x 3/4" (3.5mm x 19mm) |
|                     | (150mm x 150mm)        |                   | Type:          | Slotted Countersunk               |
| Finish:             | Polished Chrome        |                   | Finish:        | Stainless Steel                   |
| Base Material:      | Brass                  |                   | Base Material: | Stainless Steel                   |