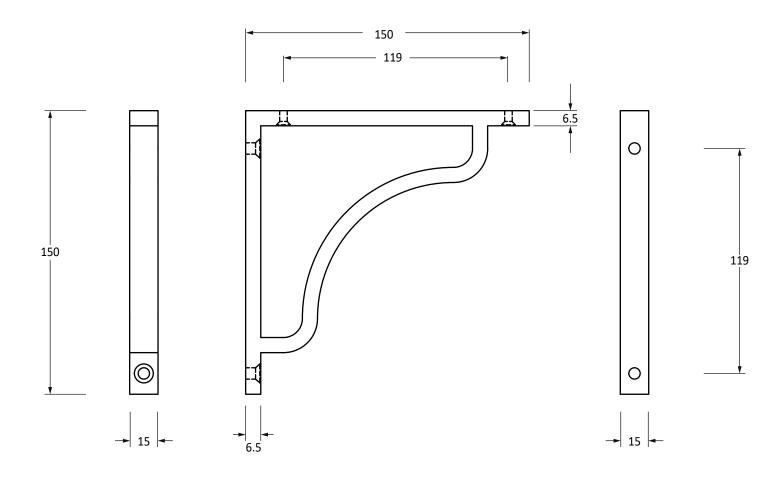

Please Note, due to the hand crafted nature of our products all measurements are approximate and should be used as a guide only.

| Product Information |                        | Pack Contents     | Fixing Screws  |                                   |
|---------------------|------------------------|-------------------|----------------|-----------------------------------|
| Product Code:       | 51090                  | 1 x Shelf Bracket | Size:          | 2 x Gauge 10 x 2" (4.5mm x 51mm)  |
| Description:        | Abingdon Shelf Bracket | 4 x Fixing Screws |                | 2 x Gauge 6 x 3/4" (3.5mm x 19mm) |
|                     | (150mm x 150mm)        |                   | Type:          | Slotted Countersunk               |
| Finish:             | Satin Chrome           |                   | Finish:        | Stainless Steel                   |
| Base Material:      | Brass                  |                   | Base Material: | Stainless Steel                   |