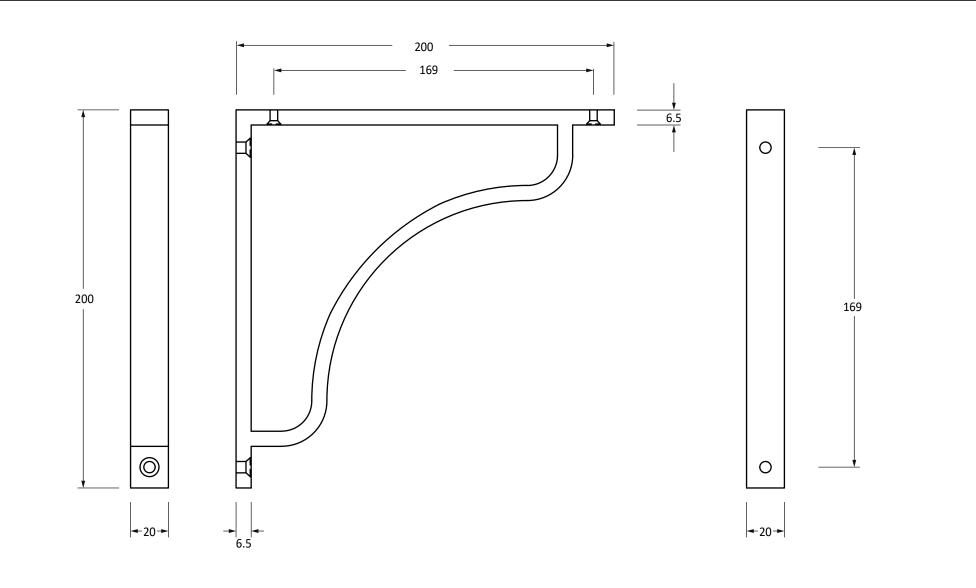

Please Note, due to the hand crafted nature of our products all measurements are approximate and should be used as a guide only.

| Product Information                                                                                                           | Pack Contents                          | Fixing Screws                                                                                                                                                              |  |
|-------------------------------------------------------------------------------------------------------------------------------|----------------------------------------|----------------------------------------------------------------------------------------------------------------------------------------------------------------------------|--|
| Product Code: 51100<br>Description: Abingdon Shelf Bracket<br>(200mm x 200mm)<br>Finish: Satin Chrome<br>Base Material: Brass | 1 x Shelf Bracket<br>4 x Fixing Screws | Size:2 x Gauge 10 x 2" (4.5mm x 51mm<br>2 x Gauge 6 x 3/4" (3.5mm x 19mm<br>Slotted CountersunkType:Slotted CountersunkFinish:Stainless SteelBase Material:Stainless Steel |  |